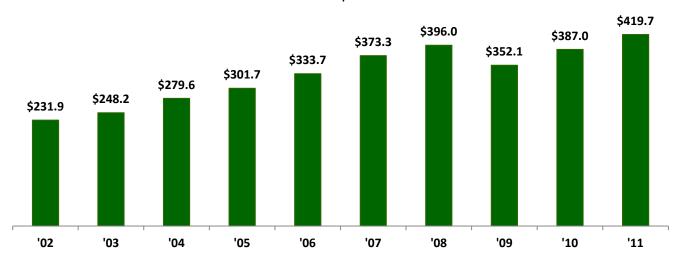

March 2013

<sup>&</sup>lt;sup>1</sup> Gross Domestic Product (GDP), is the value of all goods and services produced in a region. Real GDP is that value once inflation has been taken into account.

recession peak. Exports through the Houston-Galveston Customs District grew \$24.7 billion, a 16.1 percent increase and a new record for shipments. Houston's health care sector added a record-breaking 15,900 jobs, a 5.9 percent increase. And Houston's estimated addition of 110,000 residents<sup>2</sup> supported growth in consumer sectors such as retail, restaurants, and other services. Even with the stagnation of the Great Recession, Houston's economy performed remarkably well over the past 10 years. Nominal GDP has grown \$187.8 billion, an increase of 80.9 percent, since '02.

# Metro Houston Gross Domestic Product Nominal \$ Billions

Source: U.S. Bureau of Economic Analysis

As noted in the February '13 issue of *Glance*, Waco-based economist Ray Perryman forecasts Houston's real gross area product to grow at a 5.0 percent compound annual rate between '12 and '17. In nominal terms, Houston's GDP will top \$703 billion in '17; in real terms, \$503 billion. Perryman forecasts payroll employment to top 3.1 million and the metro population to surpass 6.8 million.