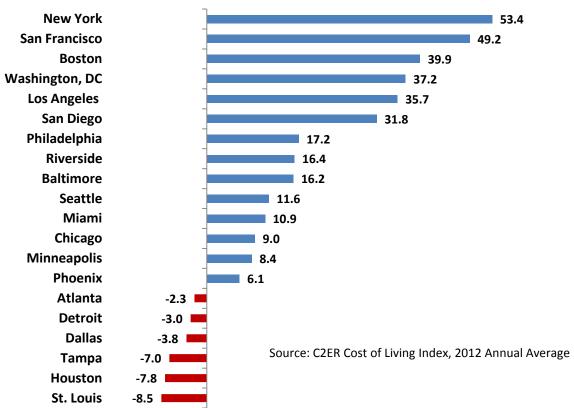

**Few Places Cheaper** – Houston has the second lowest cost of living among the nation's 20 most populous metropolitan areas, according to data released recently by the Council for Community and Economic Research (C2ER). The organization's *Annual Cost of Living Index* shows that Houston's overall after-taxes living costs are 7.8 percent below the average for all 307 urban areas participating in the survey. Houston's cost of living is 16.8 percent below the average for the 29 metro areas with 2 million or more residents.

Houston's low cost of living is largely due to housing costs that are 14.6 percent below the nationwide average and 33.5 percent below the average for the 29 large metro areas. If one excludes the five most expensive housing markets—San Francisco, New York, Los Angeles, Washington, D.C. and San Diego—which tend to skew the average, Houston's housing costs are still 20.7 percent below the major metro average.