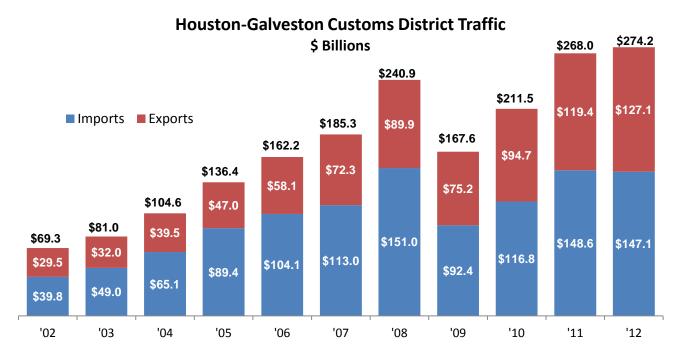

Foreign Trade Hits a New High – More than \$274.2 billion in trade passed through the Houston-Galveston Customs District in '12, a record for the region and a doubling of traffic since '05, when \$136.4 billion in goods and commodities crossed Houston's wharves and ramps.<sup>3</sup> Houston ranked as the nation's third busiest customs district in '12, behind Los Angeles (\$403.9 billion) and New York (\$381.8 billion). Trade through the

district has grown consistently since '09, the bottom of the recession, which is one reason why Houston continues to outperform the nation.

Source: U.S. Census Bureau, Foreign Trade Division

Customs district traffic continues to grow because most of Houston's trading partners other than Europe have healthy and growing economies.