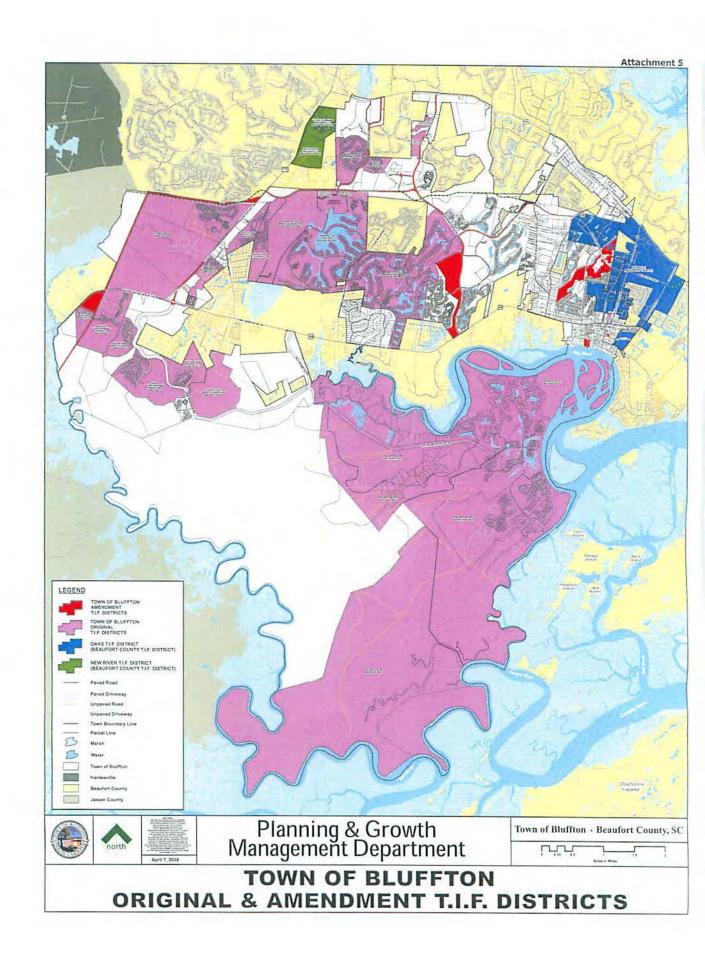

1

The Redevelopment Project Area is comprised of two sectors as follows: Sector I - Old Town; Sector 2 - New Town.

Based on investigations by the staff of the Town and the data and findings contained in the Redevelopment Plan, Sector I and Sector 2 of the Redevelopment Project Area are considered by the Town to be an agricultural or a conservation area due to the following conditions:

boundaries of the Tax Increment Financing District identifying all of the parcels within the Tax Increment Financing District is included in the Redevelopment Plan and is attached hereto as Exhibit B.

### TIF District Plan

### town of bluffton

tax increment financing district august 2005

TAX INCREMENT FINANCING DISTRICT For Redevelopment Areas BLUFFTON, SOUTH CAROLINA