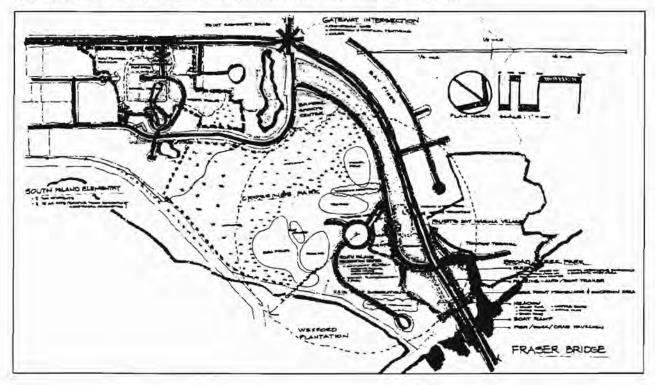

edevelopment potential of this area.



Assessment: Sector I has many redevelopment constraints including, but not limited to:

- Inadequate utilities
- Presence of structures below the minimum code standards
- Depreciation of physical maintenance
- Lack of community planning
- Deterioration

#### Future Land Use

Growth in the Redevelopment Areas is based on the Town's Comprehensive Plan, the Parks, Recreation and Open Space Plan, and the Ward-1 Land Use Plan. It also relies upon a capital budget that outlines the location, and sequence of capital improvements. Generalized future land use in Sector I, the Coligny Circle Area, Sea Pines Circle Area, and Broad Creek Area, includes general Commercial/Office, Resort, Marina/Waterfront, Open Space and Recreation, and Institutional land uses.



#### Sector 2 - Stoney/Island Entrance Initiative Area

#### **Existing Conditions**

This sector has been identified as an Initiative Area in the Ward One Master Land Use Plan adopted in January 1999 as part of the Comprehensive Plan. The area does not have adequate utilities or roads to encourage new development.

The area is described in the Ward One Master Land Use Plan as having a strong maritime and fishing heritage. Currently there is a mix of land uses including small marinas, restaurants and small homes.

The existing gateway to the Island in Ward One is not well planned. This lack of planning in the Stoney Initiative Area has resulted in inadequate lot layouts and substandard development in some areas with many vacant or underutilized parcels.

There are transportation problems