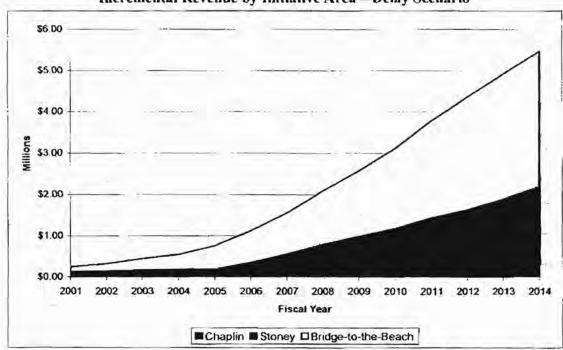

ceed estimates;
- An assumption that current millage rates will apply throughout the life of the TIF
  agreement. An increase in millage rates will result in additional revenue for the TIF
  district, and
- 5. An assumption that the growth rate in real estate market values and property assessments (independent from improvements) will be 0.6% throughout the life of the TIF agreement. This is well below the growth experienced in recent years, indicating that revenue estimates will be negatively biased if the current trend continues.

Exhibit 3-3
Incremental Revenue Over Time—Standard Scenario



Exhibit 3-4
Incremental Revenue Over Time—Delay Scenario



Exhibit 3-5
Incremental Revenue by Initiative Area—Standard Scenario



Exhibit 3-6
Incremental Revenue by Initiative Area—Delay Scenario



Exhibit 3-7
Projected Incremental Revenue—Standard Scenario

| Initiative Area | 2000                   | 2001      | 2002                   | 2003                   | 2004                      | 2005                   | 2006                   | 2007                       |
|-----------------|------------------------|-----------|------------------------|------------------------|---------------------------|------------------------|------------------------|----------------------------|
| CHAPLIN         | \$1,149                | \$26,270  | \$105,909              | \$197,949              | \$283,621                 | \$369,182              | \$454,630              | \$539,967                  |
| STONEY          | \$721                  | \$16,480  | \$65,913               | \$122,950