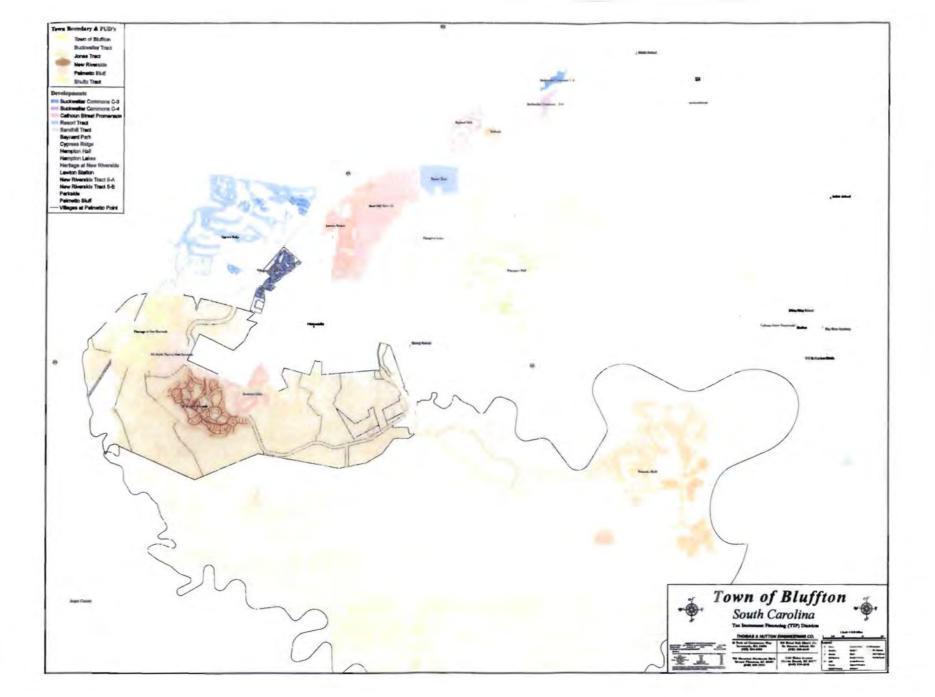

boundaries of the Tax Increment Financing District identifying all of the parcels within the Tax Increment Financing District is included in the Redevelopment Plan and is attached hereto as Exhibit B.