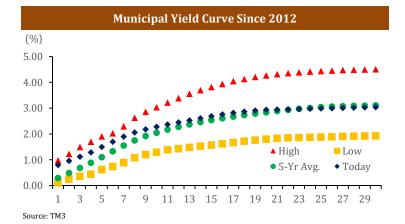

#### Long-Term Tax-Exempt Market

- Municipal bond yields declined across the yield curve by as much as 9 basis points from 2026 and 2027. On the short-end of the yield curve, interest rates declined by 6 and 7 basis points from 2018 to 2025. On the long of the yield curve interest rates increased by 7 basis points over the prior week ending February 17<sup>th</sup>.
- Municipal issuers sold \$4.2 billion the week of February 24<sup>th</sup>, representing the third consecutive week of issuance less than \$10 billion.
- U.S. municipal bond funds reported \$149.3 million of net inflows in the week ended February 22<sup>nd</sup>, compared with \$480.1 million in inflows in the previous week, according to data released by Lipper on Thursday. This marks the seventh consecutive week of inflows.
- Municipal bonds are viewed as more attractive amid the uncertainty of what may become of tax-exempt status under tax reform. The 10-year muni-to-treasury ratio ended the week at 98.7% the most since December 6, 2016.

## **Current Municipal Market Rates**

| Short Term Market                 | 2/24/2017 | 2/17/2017 | 5 Yr. Avg. |
|-----------------------------------|-----------|-----------|------------|
| SIFMA Index (%)                   | 0.64      | 0.65      | 0.17       |
| 1-Month LIBOR (%)                 | 0.78      | 0.78      | 0.27       |
| SIFMA/1M-LIBOR Ratio              | 0.82      | 0.83      | 0.62       |
| Long Term Market                  | 2/24/2017 | 2/17/2017 | 5 Yr. Avg. |
| AAA MMD (2Yr) (%)                 | 0.96      | 1.03      | 0.49       |
| AAA MMD (5Yr) (%)                 | 1.50      | 1.57      | 1.10       |
| AAA MMD (10Yr) (%)                | 2.28      | 2.37      | 2.05       |
| AAA MMD (30Yr) (%)                | 3.04      | 3.11      | 3.11       |
| Bond Buyer 20 Bond Index (GO) (%) | 3.92      | 3.94      | 3.83       |
| Bond Buyer Revenue Bond Index (%) | 4.08      | 4.11      | 4.37       |
| BB-30 Day Visible Supply          | \$9.94bn  | \$8.50bn  | \$9.53bn   |
| All Muni Fund Flows               | \$0.15bn  | \$0.48bn  |            |