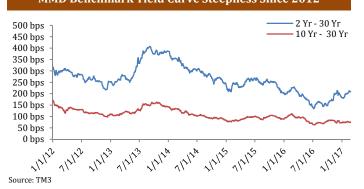

MMD Benchmark Yield Curve Steepness Since 2012

Source: TM3, U.S. Department of Treasury