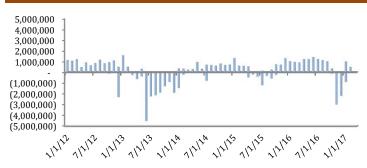

#### Long-Term Tax-Exempt Market

- Municipal bond yields declined across the yield curve by as much as 9 basis points from 2026 and 2027. On the short-end of the yield curve, interest rates declined by 6 and 7 basis points from 2018 to 2025. On the long of the yield curve interest rates increased by 7 basis points over the prior week ending February 17<sup>th</sup>.
- Municipal issuers sold \$4.2 billion the week of February 24<sup>th</sup>, representing the third consecutive week of issuance less than \$10 billion.
- U.S. municipal bond funds reported \$149.3 million of net inflows in the week ended February 22<sup>nd</sup>, compared with \$480.1 million in inflows in the previous week, according to data released by Lipper on Thursday. This marks the seventh consecutive week of inflows.
- Municipal bonds are viewed as more attractive amid the uncertainty of what may become of tax-exempt status under tax reform. The 10-year muni-to-treasury ratio ended the week at 98.7% the most since December 6, 2016.

# 30-Day Visible Supply Since 2012 (\$000) 25,000,000 20,000,000 15,000,000 5,000,000 1,11,12,11,12,11,13,11,13,11,14,11,14,11,15,11,16,11,17

## **Current Municipal Market Rates**

| Short Term Market                 | 2/24/2017 | 2/17/2017 | 5 Yr. Avg. |
|-----------------------------------|-----------|-----------|------------|
| SIFMA Index (%)                   | 0.64      | 0.65      | 0.17       |
| 1-Month LIBOR (%)                 | 0.78      | 0.78      | 0.27       |
| SIFMA/1M-LIBOR Ratio              | 0.82      | 0.83      | 0.62       |
| Long Term Market                  | 2/24/2017 | 2/17/2017 | 5 Yr. Avg. |
| AAA MMD (2Yr) (%)                 | 0.96      | 1.03      | 0.49       |
| AAA MMD (5Yr) (%)                 | 1.50      | 1.57      | 1.10       |
| AAA MMD (10Yr) (%)                | 2.28      | 2.37      | 2.05       |
| AAA MMD (30Yr) (%)                | 3.04      | 3.11      | 3.11       |
| Bond Buyer 20 Bond Index (GO) (%) | 3.92      | 3.94      | 3.83       |
| Bond Buyer Revenue Bond Index (%) | 4.08      | 4.11      | 4.37       |
| BB-30 Day Visible Supply          | \$9.94bn  | \$8.50bn  | \$9.53bn   |
| All Muni Fund Flows               | \$0.15bn  | \$0.48bn  |            |