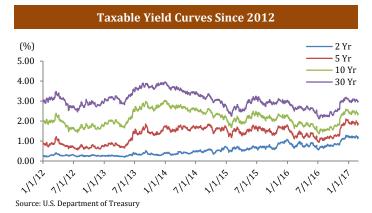

#### **Taxable Market**

- U.S. Treasury yields were down across the yield curve. Interest rates declined by the 5-, 10-, 30-year declined by 5 basis points while the 2year declined 1 basis point from the prior week ending February 17<sup>th</sup>.
- The probability of a March interest rate increase is below 40%. Based on the Federal Open Market Committee minutes, the FOMC is prepared to keep interest rates at the current levels unless economic data beats forecasts or confirms their economic forecasts.
- The fate of the European Union continued to rise concerns as foreign investors flocked to treasuries.

## **U.S. Treasury Rates**

| Security            | 2/24/2017 | 2/17/2017 | 5 Yr. Avg. |
|---------------------|-----------|-----------|------------|
| Effective Fed Funds | 0.66      | 0.66      | 0.18       |
| 2 Yr Note           | 1.12      | 1.21      | 0.54       |
| 5 Yr Note           | 1.80      | 1.92      | 1.32       |
| 10 Yr Note          | 2.31      | 2.42      | 2.15       |
| 30 Yr Bond          | 2.95      | 3.03      | 3.03       |