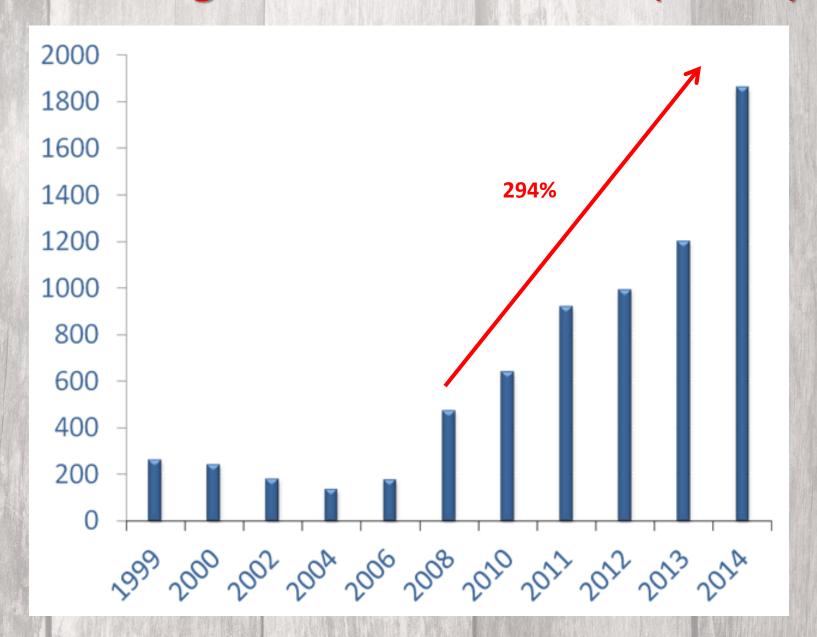

#### OHIO FARMLAND AVERAGE PRICE PER ACRE

| 2012    | 2013    | 2014    | 2015    | 2016    |
|---------|---------|---------|---------|---------|
| \$4,640 | \$5,100 | \$5,550 | \$5,750 | \$5,700 |