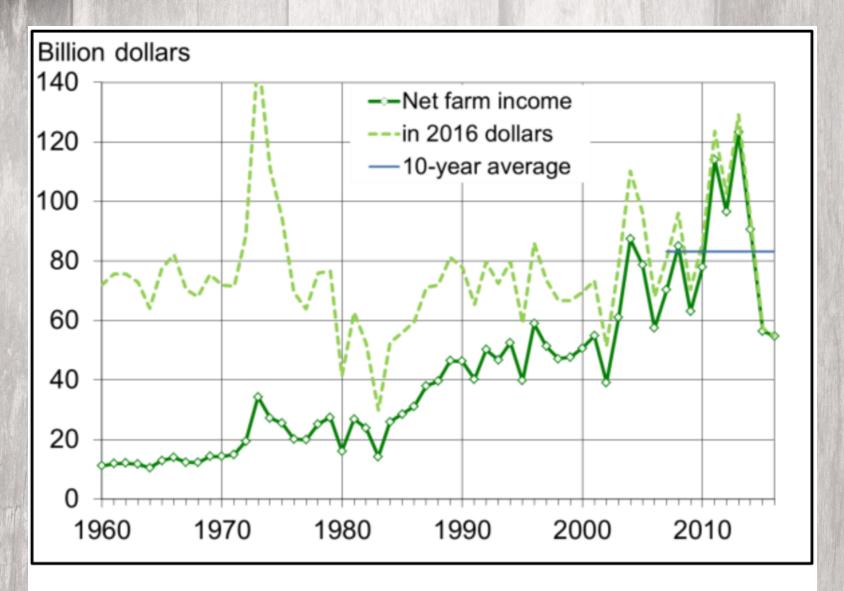

### THE FARM ECONOMY

#### Farm Income

\$123.3 Billion – 2013

- \$54.8 Billion - 2016

 2013 – 2015 was second largest drop in history (1919-1921)

**Source:** CRS, using USDA-ERS data.

Notes: 2016 forecast.

| CORN S                              | SELECTED BUDGI        | ET STATS -            | 2016      |
|-------------------------------------|-----------------------|-----------------------|-----------|
| Item                                | Input                 | Yield in bushels/acre |           |
| Receipts                            |                       | 162                   | 195       |
| Corn Price                          | <b>\$3.75</b> /bushel | \$609.00              | \$730.88  |
| Variable Costs                      |                       |                       |           |
| Seed Cost                           | <b>\$275</b> /bag     | \$110.00              | \$116.88  |
| Nitrogen (NH <sub>3</sub> )         | <b>\$600</b> /ton     | \$69.95               | \$86.12   |
| P <sub>2</sub> 0 <sub>5</sub> (MAP) | <b>\$480</b> /ton     | \$27.73               | \$33.28   |
| K <sub>2</sub> 0 (Potash)           | <b>\$330</b> /ton     | \$12.06               | \$14.47   |
| Chemicals                           |                       | \$56.08               | \$56.08   |
| Fuel/Diesel                         | <b>\$1.75</b> /gallon | \$10.07               | \$10.07   |
| Bre                                 | akeven Cost / Bu      | \$2.27                | \$2.07    |
| Fixed Costs                         |                       |                       |           |
| Labor and Management                |                       | \$77.05               | \$83.14   |
| Machinery Cost                      |                       | \$130.45              | \$130.45  |
| Land Rent                           |                       | \$187.00              | \$239.00  |
| Breakeven Cost / Bu                 |                       | \$4.85                | \$4.52    |
| Returns                             |                       |                       |           |
| Return to Total Co                  | sts                   | -\$146.44             | -\$117.47 |
| Return to Variable                  | Costs                 | \$272.06              | \$359.12  |
| Return to Land                      |                       | \$40.56               | \$121.53  |