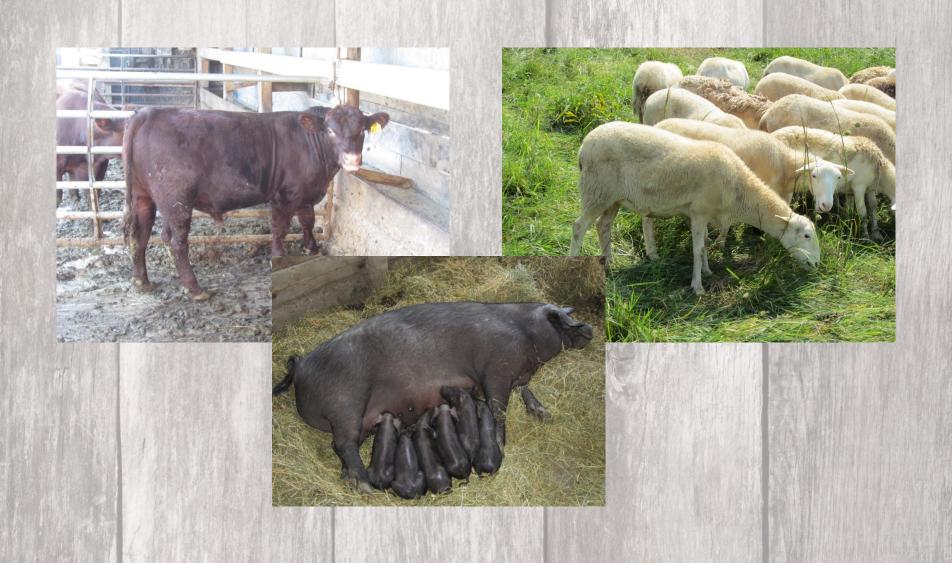

# Pastured providence farmstead

Paul Dorrance

# the awakening

|                           |                           | 2014 Actuals | 2015 Actuals | 2016 Budget  | Notes                                                                                                                                                                                                                                                                                                                                                                                                                                                                                                                                                                                                                                                                                                                                                                                                                                                                                                                                                                                                                                                                                                                                                                                                                                                                                                                                                                                                                                                                                                                                                                                                                                                                                                                                                                                                                                                                                                                                                                                                                                                                                                                          |
|---------------------------|---------------------------|--------------|--------------|--------------|--------------------------------------------------------------------------------------------------------------------------------------------------------------------------------------------------------------------------------------------------------------------------------------------------------------------------------------------------------------------------------------------------------------------------------------------------------------------------------------------------------------------------------------------------------------------------------------------------------------------------------------------------------------------------------------------------------------------------------------------------------------------------------------------------------------------------------------------------------------------------------------------------------------------------------------------------------------------------------------------------------------------------------------------------------------------------------------------------------------------------------------------------------------------------------------------------------------------------------------------------------------------------------------------------------------------------------------------------------------------------------------------------------------------------------------------------------------------------------------------------------------------------------------------------------------------------------------------------------------------------------------------------------------------------------------------------------------------------------------------------------------------------------------------------------------------------------------------------------------------------------------------------------------------------------------------------------------------------------------------------------------------------------------------------------------------------------------------------------------------------------|
| Home<br>Income<br>(Net)   |                           |              |              |              |                                                                                                                                                                                                                                                                                                                                                                                                                                                                                                                                                                                                                                                                                                                                                                                                                                                                                                                                                                                                                                                                                                                                                                                                                                                                                                                                                                                                                                                                                                                                                                                                                                                                                                                                                                                                                                                                                                                                                                                                                                                                                                                                |
|                           | Reserve Pay               | \$12,537.24  | \$8,106.74   | \$25,629.00  | \$224/TEP x96 (48 UTA/48 AFTP), \$275/AD x15                                                                                                                                                                                                                                                                                                                                                                                                                                                                                                                                                                                                                                                                                                                                                                                                                                                                                                                                                                                                                                                                                                                                                                                                                                                                                                                                                                                                                                                                                                                                                                                                                                                                                                                                                                                                                                                                                                                                                                                                                                                                                   |
|                           | Reserve Pay (TDY)         | \$0.00       | \$31,497.09  | \$16,500.00  | \$2750/trip x6                                                                                                                                                                                                                                                                                                                                                                                                                                                                                                                                                                                                                                                                                                                                                                                                                                                                                                                                                                                                                                                                                                                                                                                                                                                                                                                                                                                                                                                                                                                                                                                                                                                                                                                                                                                                                                                                                                                                                                                                                                                                                                                 |
|                           | Gifts                     | \$22,000.00  | \$28,000.00  | \$28,000.00  | Limit = \$14000/yr/person                                                                                                                                                                                                                                                                                                                                                                                                                                                                                                                                                                                                                                                                                                                                                                                                                                                                                                                                                                                                                                                                                                                                                                                                                                                                                                                                                                                                                                                                                                                                                                                                                                                                                                                                                                                                                                                                                                                                                                                                                                                                                                      |
|                           | CREP payment              | \$2,881.00   | \$2,881.00   | \$2,881.00   |                                                                                                                                                                                                                                                                                                                                                                                                                                                                                                                                                                                                                                                                                                                                                                                                                                                                                                                                                                                                                                                                                                                                                                                                                                                                                                                                                                                                                                                                                                                                                                                                                                                                                                                                                                                                                                                                                                                                                                                                                                                                                                                                |
|                           | Fire department           |              | \$4,895.33   | \$400.00     |                                                                                                                                                                                                                                                                                                                                                                                                                                                                                                                                                                                                                                                                                                                                                                                                                                                                                                                                                                                                                                                                                                                                                                                                                                                                                                                                                                                                                                                                                                                                                                                                                                                                                                                                                                                                                                                                                                                                                                                                                                                                                                                                |
| Farm<br>Income<br>(Gross) |                           |              |              |              |                                                                                                                                                                                                                                                                                                                                                                                                                                                                                                                                                                                                                                                                                                                                                                                                                                                                                                                                                                                                                                                                                                                                                                                                                                                                                                                                                                                                                                                                                                                                                                                                                                                                                                                                                                                                                                                                                                                                                                                                                                                                                                                                |
|                           | Capital Sales - Livestock | \$300.00     | \$38,778.19  | \$250.00     | \$250 lamb to Deb McCall                                                                                                                                                                                                                                                                                                                                                                                                                                                                                                                                                                                                                                                                                                                                                                                                                                                                                                                                                                                                                                                                                                                                                                                                                                                                                                                                                                                                                                                                                                                                                                                                                                                                                                                                                                                                                                                                                                                                                                                                                                                                                                       |
|                           | Beef                      | \$24,299.53  | n e          | \$5,000.00   | \$2500 steer income x2                                                                                                                                                                                                                                                                                                                                                                                                                                                                                                                                                                                                                                                                                                                                                                                                                                                                                                                                                                                                                                                                                                                                                                                                                                                                                                                                                                                                                                                                                                                                                                                                                                                                                                                                                                                                                                                                                                                                                                                                                                                                                                         |
|                           | Lamb                      |              | u u          | \$5,040.00   | \$360/lamb x14                                                                                                                                                                                                                                                                                                                                                                                                                                                                                                                                                                                                                                                                                                                                                                                                                                                                                                                                                                                                                                                                                                                                                                                                                                                                                                                                                                                                                                                                                                                                                                                                                                                                                                                                                                                                                                                                                                                                                                                                                                                                                                                 |
|                           | Pork                      | n e          | n            | \$16,000.00  | \$800/hog x20                                                                                                                                                                                                                                                                                                                                                                                                                                                                                                                                                                                                                                                                                                                                                                                                                                                                                                                                                                                                                                                                                                                                                                                                                                                                                                                                                                                                                                                                                                                                                                                                                                                                                                                                                                                                                                                                                                                                                                                                                                                                                                                  |
|                           | Chicken                   |              | i i          | \$1500.00    | \$25/bird x60                                                                                                                                                                                                                                                                                                                                                                                                                                                                                                                                                                                                                                                                                                                                                                                                                                                                                                                                                                                                                                                                                                                                                                                                                                                                                                                                                                                                                                                                                                                                                                                                                                                                                                                                                                                                                                                                                                                                                                                                                                                                                                                  |
|                           | Turkey                    |              | •            | \$720.00     | \$72/bird x10                                                                                                                                                                                                                                                                                                                                                                                                                                                                                                                                                                                                                                                                                                                                                                                                                                                                                                                                                                                                                                                                                                                                                                                                                                                                                                                                                                                                                                                                                                                                                                                                                                                                                                                                                                                                                                                                                                                                                                                                                                                                                                                  |
|                           | Eggs                      |              |              | \$1075.00    | \$5/doz x215                                                                                                                                                                                                                                                                                                                                                                                                                                                                                                                                                                                                                                                                                                                                                                                                                                                                                                                                                                                                                                                                                                                                                                                                                                                                                                                                                                                                                                                                                                                                                                                                                                                                                                                                                                                                                                                                                                                                                                                                                                                                                                                   |
| Existing<br>Accounts      |                           |              |              |              |                                                                                                                                                                                                                                                                                                                                                                                                                                                                                                                                                                                                                                                                                                                                                                                                                                                                                                                                                                                                                                                                                                                                                                                                                                                                                                                                                                                                                                                                                                                                                                                                                                                                                                                                                                                                                                                                                                                                                                                                                                                                                                                                |
|                           | Home account              |              | \$13,525.73  | \$4,388.63   |                                                                                                                                                                                                                                                                                                                                                                                                                                                                                                                                                                                                                                                                                                                                                                                                                                                                                                                                                                                                                                                                                                                                                                                                                                                                                                                                                                                                                                                                                                                                                                                                                                                                                                                                                                                                                                                                                                                                                                                                                                                                                                                                |
|                           | Farm account              |              | \$7,846.28   | \$11,886.08  |                                                                                                                                                                                                                                                                                                                                                                                                                                                                                                                                                                                                                                                                                                                                                                                                                                                                                                                                                                                                                                                                                                                                                                                                                                                                                                                                                                                                                                                                                                                                                                                                                                                                                                                                                                                                                                                                                                                                                                                                                                                                                                                                |
|                           | Farm money market         |              | \$16,668.78  | \$11,671.82  | \$20K unidentified, keep as emergency fund                                                                                                                                                                                                                                                                                                                                                                                                                                                                                                                                                                                                                                                                                                                                                                                                                                                                                                                                                                                                                                                                                                                                                                                                                                                                                                                                                                                                                                                                                                                                                                                                                                                                                                                                                                                                                                                                                                                                                                                                                                                                                     |
|                           |                           |              |              |              |                                                                                                                                                                                                                                                                                                                                                                                                                                                                                                                                                                                                                                                                                                                                                                                                                                                                                                                                                                                                                                                                                                                                                                                                                                                                                                                                                                                                                                                                                                                                                                                                                                                                                                                                                                                                                                                                                                                                                                                                                                                                                                                                |
| Summary                   |                           |              |              | 4 6 W 19     |                                                                                                                                                                                                                                                                                                                                                                                                                                                                                                                                                                                                                                                                                                                                                                                                                                                                                                                                                                                                                                                                                                                                                                                                                                                                                                                                                                                                                                                                                                                                                                                                                                                                                                                                                                                                                                                                                                                                                                                                                                                                                                                                |
|                           | Total Home Income         | \$37,418.24  | \$75,380.16  | \$73,410.00  | (1) (1) 《自己选择的 (1) (2) (2) (3) (3) (4) (4) (4) (4) (4) (4) (4) (4) (4) (4                                                                                                                                                                                                                                                                                                                                                                                                                                                                                                                                                                                                                                                                                                                                                                                                                                                                                                                                                                                                                                                                                                                                                                                                                                                                                                                                                                                                                                                                                                                                                                                                                                                                                                                                                                                                                                                                                                                                                                                                                                                      |
|                           | Total Farm Income         | \$24,599.53  | \$38,778.19  | \$29,585.00  | 2011年·李林斯特學院都認識。1915年,其中國                                                                                                                                                                                                                                                                                                                                                                                                                                                                                                                                                                                                                                                                                                                                                                                                                                                                                                                                                                                                                                                                                                                                                                                                                                                                                                                                                                                                                                                                                                                                                                                                                                                                                                                                                                                                                                                                                                                                                                                                                                                                                                      |
|                           | Total Expense:            | ?            | \$125,430.78 | \$110,830.22 | THE PROPERTY OF THE PROPERTY O |
|                           | Budgeted balance:         | ?            | -\$11,272.43 | -\$7,835.22  |                                                                                                                                                                                                                                                                                                                                                                                                                                                                                                                                                                                                                                                                                                                                                                                                                                                                                                                                                                                                                                                                                                                                                                                                                                                                                                                                                                                                                                                                                                                                                                                                                                                                                                                                                                                                                                                                                                                                                                                                                                                                                                                                |
|                           | Available cash funds:     | ?            | \$38,040.79  | \$27,946.53  |                                                                                                                                                                                                                                                                                                                                                                                                                                                                                                                                                                                                                                                                                                                                                                                                                                                                                                                                                                                                                                                                                                                                                                                                                                                                                                                                                                                                                                                                                                                                                                                                                                                                                                                                                                                                                                                                                                                                                                                                                                                                                                                                |
|                           | EOY funds remaining:      | ?            | \$26,768.36  | \$20,111.31  | (1) (2) 自動學學學學學學學                                                                                                                                                                                                                                                                                                                                                                                                                                                                                                                                                                                                                                                                                                                                                                                                                                                                                                                                                                                                                                                                                                                                                                                                                                                                                                                                                                                                                                                                                                                                                                                                                                                                                                                                                                                                                                                                                                                                                                                                                                                                                                              |
|                           |                           |              | THE STATE OF |              |                                                                                                                                                                                                                                                                                                                                                                                                                                                                                                                                                                                                                                                                                                                                                                                                                                                                                                                                                                                                                                                                                                                                                                                                                                                                                                                                                                                                                                                                                                                                                                                                                                                                                                                                                                                                                                                                                                                                                                                                                                                                                                                                |
|                           |                           | Home Income  | \$73,410.00  | \$29,585.00  | Farm Income                                                                                                                                                                                                                                                                                                                                                                                                                                                                                                                                                                                                                                                                                                                                                                                                                                                                                                                                                                                                                                                                                                                                                                                                                                                                                                                                                                                                                                                                                                                                                                                                                                                                                                                                                                                                                                                                                                                                                                                                                                                                                                                    |