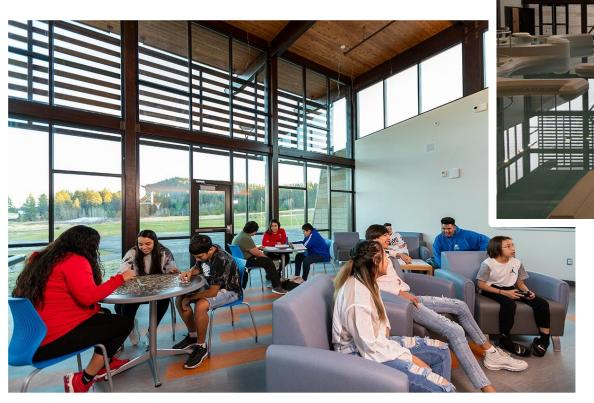

### Coeur d'Alene Tribe and Marimn Health

32,000-square-foot Youth Center

How did it come together??

Coeur d'Alene Tribe and Marimn Health

for joining the conversation today.
Send us your questions and comments!