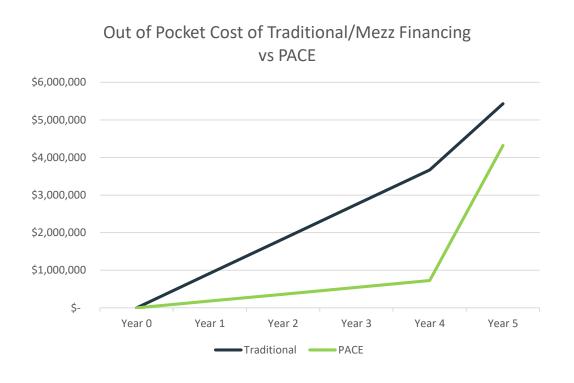

l Historic Tax Credits
    - State Low Income Housing Tax Credits
    - State New Market Tax Credits
    - C-PACE Financing

# Twain's C-PACE Lending Experience

- Since 2016, Twain has provided more than \$100 million in C-PACE financing across the country.
- Twain has funded C-PACE transactions in 12 states to date.
- Twain has provided C-PACE for a wide variety of asset classes, including hospitality, multifamily, assisted living, office, retail and industrial.
- Twain specializes in providing C-PACE for new construction and historic rehabilitation development projects.





# PACE in the Capital Stack

In new construction and gut rehabilitation projects, PACE is a low-cost replacement for more expensive debt or equity. PACE provides financing at lower rates with less out of pocket.







# Benefits of PACE

PACE can replace mezzanine debt or preferred equity at a lower, fixed interest rate.

Hotels can pass through PACE as additional tax line on nightly invoices - usually up to 2-3% of ADR.

Triple net leases may allow pass through of PACE to commercial tenants.

PACE is non-recourse after construction.

Retroactive PACE is allowed in numerous jurisdictions.

PACE can be used with other incentive programs.

Energy savings will decrease future expenses and increase property value.



# **C-PACE Underwriting Parameters**

While PACE lien-to-value is the primary underwriting metric, C-PACE eligibility and underwriting parameters are on par with generally accepted commercial underwriting standards.

| Attribute                                          | Requirement