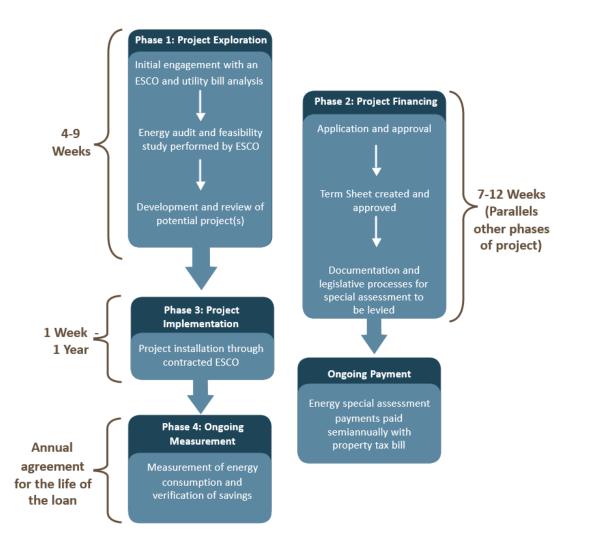

Program available since 2015 with introduction of Energy Works
- Financing amount within Franklin County can be between \$200,000 to \$6 million or more. Per funding restrictions, projects outside of Franklin County must be at least \$2 million.
- Up to 100% financing of project costs
- Fixed, market rate financing up to 20 years or more
- Open market



# Estimated Project Process and Timeline





- Finance Authority learns of project
  - Referrals, one-on-one meetings, website and social media outreach
- Owner seeks ASRHAE level 2 energy audit (or equivalent) and prepares underwriting documents
- Energy scope vetted for PACE eligibility
  - Retrofit: replacements are more efficient
  - New build: improvements are more efficient than building code
  - Renewable energy always qualifies





# Eligible Improvements (Non-exhaustive)

### **Heating and Cooling**

- High efficiency HVAC
- Building envelope including "cool roofs"
- Steam systems heat and industrial usage – boilers
- Compressed air
- Refrigeration systems
- Solar hot water heaters
- Ground source heat pumps – geothermal HVAC
- District heating and cooling systems

### **Electricity Improvements**

- LED lighting
- Energy management systems and controls – including metering

### **Renewable Energy**

- Solar-photovoltaic
- Solar-thermal
- Geothermal
- Customer-generated energy (wind, biomass, or gasification)

Columbus-Franklin County Finance Authority

### **Energy Distribution Technologies**

- Waste energy recovery: power generation, absorption chillers, process reviews
- Fuel cells
- Renewable power generati