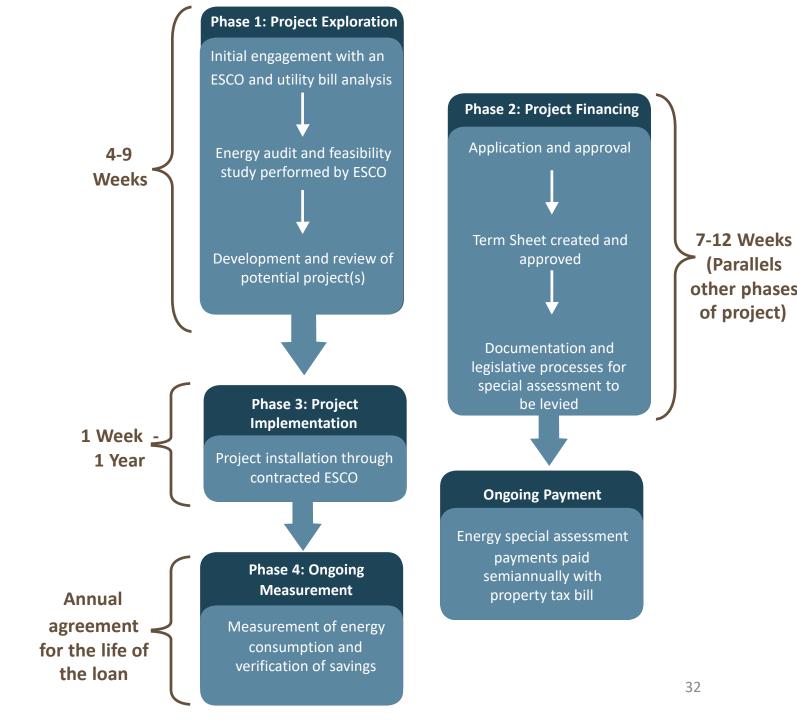

ing the Future of the Columbus Region

## **PACE Program**

In partnership with Franklin County's Energy Works program

- Investment to date: over **\$17 million**
- Annual energy cost savings: over **\$1.2 million**
- Average utility bill reduction: over **38%**
- Utilizes PACE (Property Assessed Clean Energy)
- **100% financing** of project, off balance sheet



# Overview of the PACE Program

- Program available since 2015 with introduction of Energy Works
- Financing amount within Franklin County can be between \$200,000 to \$6 million or more. Per funding restrictions, projects outside of Franklin County must be at least \$2 million.
- Up to 100% financing of project costs
- Fixed, market rate financing up to 20 years or more
- Open market



# Estimated Project Process and Timeline





- Finance Authority learns of project
  - Referrals, one-on-one meetings, website and social media outreach
- Owner seeks ASRHAE level 2 energy audit (or equivalent) and prepares underwriting documents
- Energy scope vetted for PACE eligibility
  - Retrofit: replacements are more efficient
  - New build: improvements are more efficient than building code
  - Renewable energy always qualifies





# Eligible Improvements (Non-exhaustive)

### **Heating and Cooling**

- High efficiency HVAC
- Building envelope including "cool roofs"
- Steam systems heat and industrial usage – boilers
- Compressed air
- Refrigeration systems
- Solar hot water heaters
- Ground source heat pumps – geothermal HVAC
- District heating and cooling systems

### **Electricity Improvements**

- LED lighting
- Ener