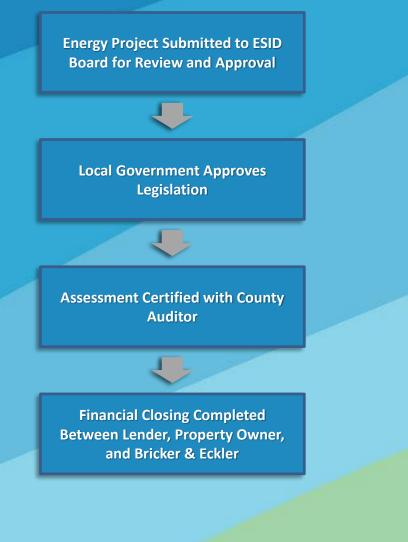

#### Pace Special Assessment Approval Overview

- 1. 3/20- PACE Project documentation submitted to legal counsel: *Estimated Wednesday March* 20, 2019
  - Project documentation sent to Bricker and Eckler for legal document creation
- 2. 3/29 Legal documents draft completed for review: Estimated Friday March 29, 2019
  - Initial draft documents received by Stakeholders
  - Lender and Borrower review documents
- 3. 5/2 Legal documents approved: Estimated Thursday May 2, 2019
  - All parties approve documents as substantially final for submittal to Local Government
- 4. 5/3 Approved legal documents sent to City of Norwood: Estimated Friday May 3, 2019
  - Approved substantially final documents are sent to City of Norwood for review
- 5. 5/6 Energy Special Improvement Board Meeting held called: Estimated Monday May 6, 2019
  - Written Lender Consent must be received from Borrower's bank prior to this step.
  - ESID Board Packets distributed to all board members
  - Notifications sent out to board members for meeting time and date
- 5/7 Final, signed petition and supplemental plan submitted to Local Government: Estimated Tuesday May 7, 2019
- 7. 5/13 Energy Special Improvement Board Meeting held: *Estimated Monday May 13, 2019* Board Approves project
- 8. 5/14 Local Government reading: Estimated Tuesday May 14, 2019
  - Local Government first reading of all documents and assessment legislation
  - Local Government final approval of all documents and assessment is recorded on property schedule
- 9. 5/22 PACE Project Closing: *Estimated Wednesday May* 22, 2019
  - All parties and counsel conduct loan closing