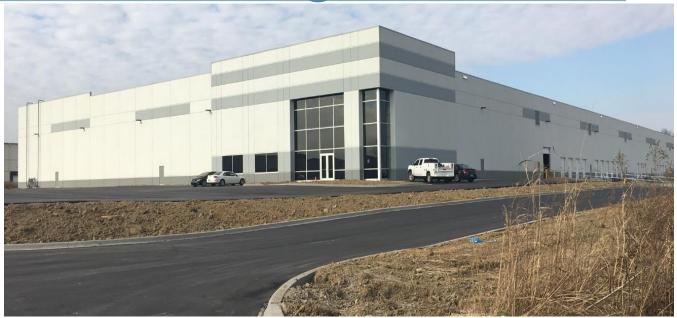

Third-Party Equity



In April 2019, Twain closed on PACE financing in connection with the rehabilitation of the historic Dayton Arcade building in Dayton, Ohio. Upon completion of construction, the seven-building complex will include commercial, office, innovation and event space. The anchor tenant will be a joint venture between the University of Dayton's Crotty Center for Entrepreneurship and The Dayton Entrepreneur Center.

# C-PACE Case Study: Louisville Logistics Park

#### **Project Quick Stats:**

| PACE Lender:     | Twain Financial Partners |
|------------------|--------------------------|
| Amount Financed: | \$2,249,942              |
| PACE Loan Term:  | 25 years                 |
| PACE LTV:        | 11%                      |
| PACE Program:    | Energize Kentucky        |



In August 2017, the owners of the Louisville Logistics Park closed on \$2,249,942 of PACE financing simultaneous with the closing on an approximately \$14,000,000 construction loan from Stock Yards Bank & Trust. Louisville Logistics Park will contain approximately 350,000 leasable square feet between 2 buildings located on a 27-acre site approximately 5 miles from the Louisville International Airport (the seventh busiest cargo airport in the world and home of the UPS Worldport).

The PACE financing proceeds will be used to finance building envelope improvements, including insulation, roofing and window upgrades. With these high efficiency improvements, the ownership group has created a warehouse facility with energy consumption and utility costs far below its competitors in the market.