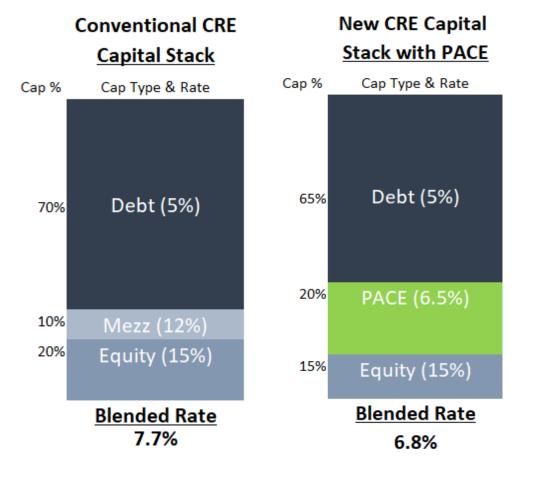

ral Historic Tax Credits
    - State Low Income Housing Tax Credits
    - State New Market Tax Credits
    - C-PACE Financing

# Twain's C-PACE Lending Experience

- Since 2016, Twain has provided more than \$100 million in C-PACE financing across the country.
- Twain has funded C-PACE transactions in 12 states to date.
- Twain has provided C-PACE for a wide variety of asset classes, including hospitality, multifamily, assisted living, office, retail and industrial.
- Twain specializes in providing C-PACE for new construction and historic rehabilitation development projects.





# PACE in the Capital Stack

In new construction and gut rehabilitation projects, PACE is a low-cost replacement for more expensive debt or equity. PACE provides financing at lower rates with less out of pocket.







# Benefits of PACE

PACE can replace mezzanine debt or preferred equity at a lower, fixed interest rate.

Hotels can pass through PACE as additional tax line on nightly invoices - usually up to 2-3% of ADR.

Triple net leases may allow pass through of PACE to commercial tenants.

PACE is non-recourse after construction.

Retroactive PACE is allowed in numerous jurisdictions.

PACE can be used with other incentive programs.

Energy savings will decrease future expenses and increase property value.



# **C-PACE Underwriting Parameters**

While PACE lien-to-value is the primary underwriting metric, C-PACE eligibility and underwriting parameters are on par with generally accepted commercial underwriting standards.

| Attribute                                          | Requirement