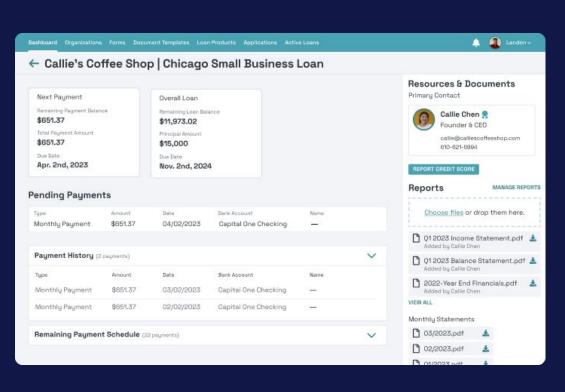

## Automate routine follow-ups to focus team time where it counts

- Auto-sends borrower monthly statements
- Auto-reminds borrowers of payment & document due dates
- Alerts lenders of late payments
- Integrations with accounting and PoS provide real-time financial information
- Offers storage for documents collected in servicing