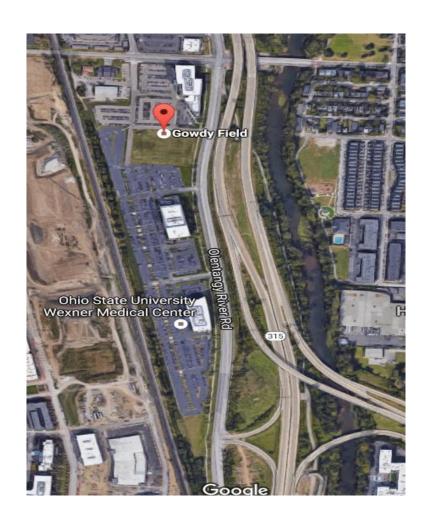

## Crestwood Mall – Site Summary

- Located in South St. Louis County, south of I-44
- Constructed, primarily as an outdoor shopping center in 1957
- Excellent surrounding demographics for retail
- Not located on an Interstate, but along Watson Road, a major corridor (part of Historic Route 66)
- Major topographic change on the site (50 feet)

#### Location in St. Louis Metro Area