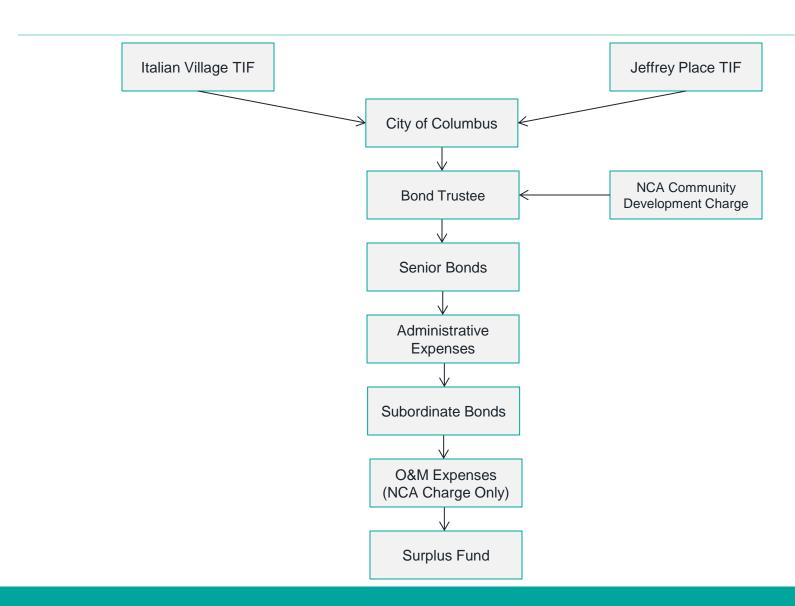

ii. Continue supporting the Tax Increment Financing (TIF) District

In light of recent changes to the property tax assessments in Montana, the City's TIE District is now \$1.5 million below the base value of the TIE District. The City should continue to collect revenue from the TIE District until the balance is paid and revenues can once again be banked to use for District improvements, or pay toward the pledged TIGER grant match. Additionally, TIF districts often authorize use of development tools including development incentives and land assembly that may benefit the Glacier Rail Project. These TIF rights should be explored.

Despite substantial reductions in assessed property values as a result of state legislative changes, the City should not terminate the existing TIF District or take other actions that would put the TIF District's access to entitlement revenues at risk. The existing TIF District produces almost \$250,000 per year in incremental revenue, in addition to existing collected revenues. There is tremendous value in retaining this stable revenue source and retaining a mechanism to capture the value of future development. The TIF District should be allowed to continue operating as intended.