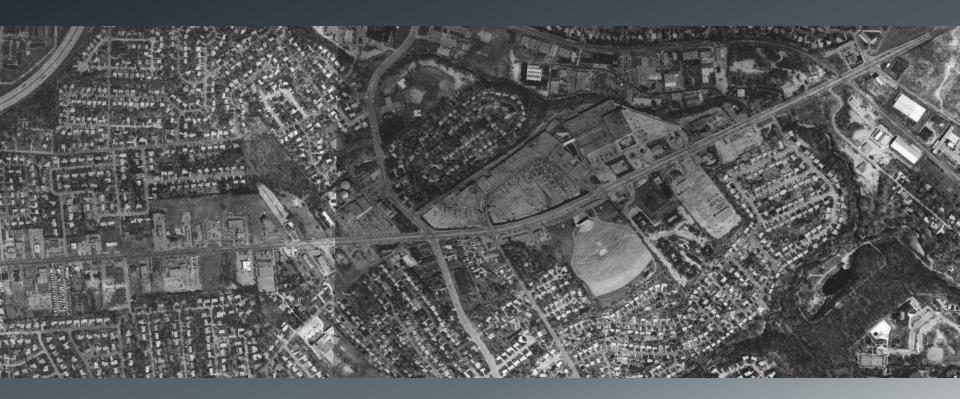

Planners

# Andy Struckhoff

**Associate Director** 

**PGAV Planners** 

# Brownfields and TIF

Crestwood Mall and NW Plaza Mall Case Studies

## Brownfields and TIF - Things to Remember

- Blighting criteria
  - Environmental Phase I and II
- Power of financial mechanism "stacking"
- Tax Credits Impact on "but for" test
  - Timing
  - Requested amount
- Phasing of projects



## Crestwood Mall – Site Summary

- Located in South St. Louis County, south of I-44
- Constructed, primarily as an outdoor shopping center in 1957
- Excellent surrounding demographics for retail
- Not located on an Interstate, but along Watson Road, a major corridor (part of Historic Route 66)
- Major topographic change on the site (50 feet)

#### Location in St. Louis Metro Area



# Watson Road Corridor - 1982



# Watson Road Corridor — 1981 - 1998

- Crestwood Plaza was redeveloped in 1983-85
- Watson Road Corridor was redeveloped
- Crestwood Plaza was <u>the</u> place to shop
- Westfield acquired the property in 1998 for \$118 Million



## Trade Area



## Decline of the Mall

- Lack of investment in buildings
- Several redevelopment proposals that did not start
- It was sold again in 2007 for \$18 Million to a partnership of Centrum Partners and Angelo Gordon and renamed Crestwood Court
- After a long but ultimately unsuccessful redevelopment process, it was sold at auction for \$2.5 Million to UrbanStreet
- \$750,000 worth of asbestos removal required



# Crestwood Plaza Today



## 75% Corridor Vacancy (2015)





# Crestwood Plaza Today











## Summary of Redevelopment Tools Used