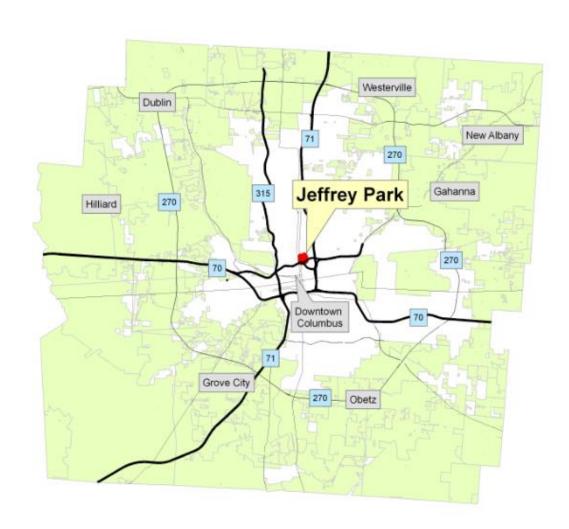

ion for adjacent site development
- 10 year, 75%



## Gowdy Field: Part Four

- Master Plan development with Wagenbrenner Development
- Redevelopment of Gowdy Field commenced with the relocation and expansion of a **Time Warner** customer and service building
  - 600-700 jobs
  - \$28.5 Million payroll
- OSU James Care and Medical Center facilities
  - Two additional Buildings
  - Additional 600-700 jobs
  - \$75 million investment





# Gowdy Field Tax Increment Financing Districter 34 out of 54

# **Gregory Daniels**

Partner

**Squire Patton Boggs** 



### CDFA Brownfields Technical Assistance Program

Brownfields Financing Webinar Series
Strategic TIF Structuring for Brownfields Redevelopment

Greg Daniels
Partner
Squire Patton Boggs (US) LLP



### Jeffrey Park Development Area





### Italian Village TIF and Jeffrey Park TIF





squirepattonboggs.com

### **Development Incentives**



- City and State Grants: In 2002, the City of Columbus and State of Ohio provided \$3,800,000 in grants and loans to assist with the Development, including a \$3,000,000 pass-through grant from the State of Ohio for environmental remediation of the Development site, a \$500,000 grant from the State of Ohio and a \$300,000 grant from the City of Columbus for infrastructure improvements.
- Community Reinvestment Area (CRA) Designation: The City of Columbus approved a 15 year 100% real property tax abatement
- <u>Tax Increment Financing</u>: The City of Columbus approved two 30 year, 100% tax increment financing areas the Village TIF and the Jeffrey Park TIF.
   Columbus City Schools a