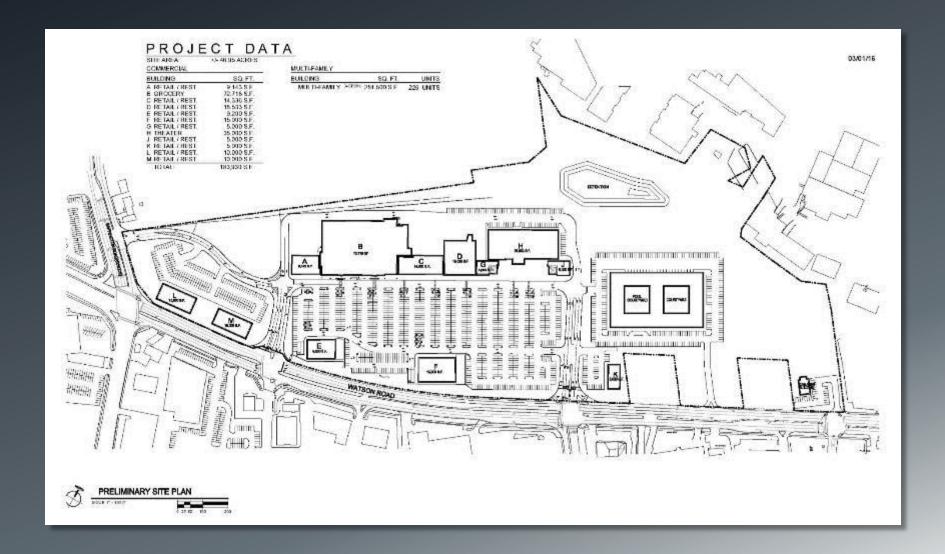

he Mall

- Lack of investment in buildings
- Several redevelopment proposals that did not start
- It was sold again in 2007 for \$18 Million to a partnership of Centrum Partners and Angelo Gordon and renamed Crestwood Court
- After a long but ultimately unsuccessful redevelopment process, it was sold at auction for \$2.5 Million to UrbanStreet
- \$750,000 worth of asbestos removal required



# Crestwood Plaza Today



## 75% Corridor Vacancy (2015)





# Crestwood Plaza Today











## Summary of Redevelopment Tools Used

- Tax Increment Financing (TIF)
- Community Improvement District (CID
- Transportation Development District (TDD)
- State and Federal Brownfield Tax Credits
- Chapter 353 Tax Property Tax Abatement and Sales Tax Rebate (as a back-up)



## Proposed Crestwood Plaza



## Proposed Crestwood Plaza



#### Northwest Plaza

- Located in North St. Louis County, near the airport
- Constructed, primarily as an outdoor shopping center in the mid-1960s
- Excellent surrounding demographics for retail in a growing suburban location.
- Located at intersection of two major state highways.
- Grew from 1.3M to more than 1.5M square feet in its lifetime.



## Location in St. Louis Metro Area



# NW Plaza – Mid-90s



## NW Plaza – Late 80s

- Mall enclosed, adding 200,000 leasable space.
- Total GLA exceeds 1.7M square feet.
- Mall doing very well, until early 2000s; began slow decline; creeping vacancy
- Several redevelopment efforts, but nothing caught on.
- Current ownership bought the property in 2012 for \$5 million.



## Summary of Redevelopment Financing

-