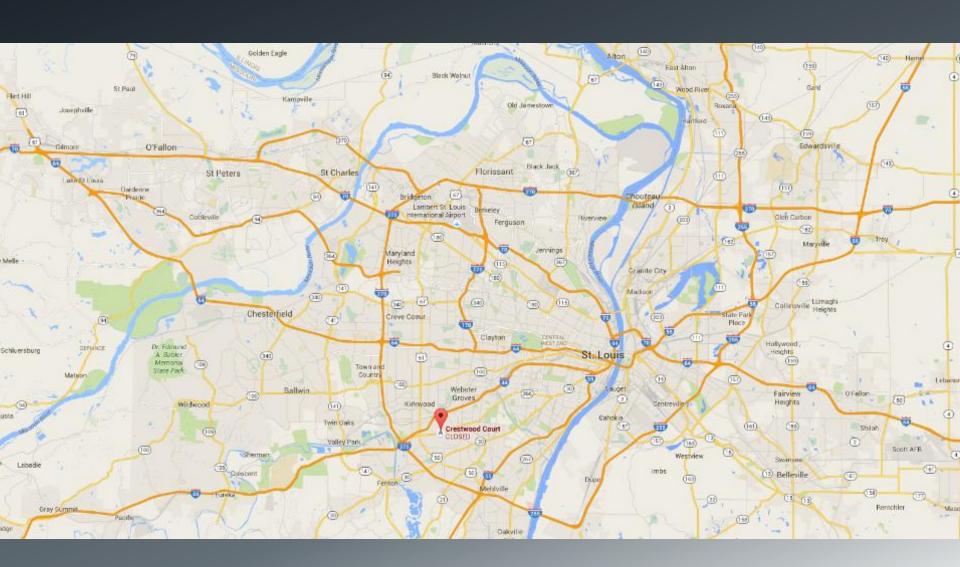

## Crestwood Mall – Site Summary

- Located in South St. Louis County, south of I-44
- Constructed, primarily as an outdoor shopping center in 1957
- Excellent surrounding demographics for retail
- Not located on an Interstate, but along Watson Road, a major corridor (part of Historic Route 66)
- Major topographic change on the site (50 feet)

#### Location in St. Louis Metro Area