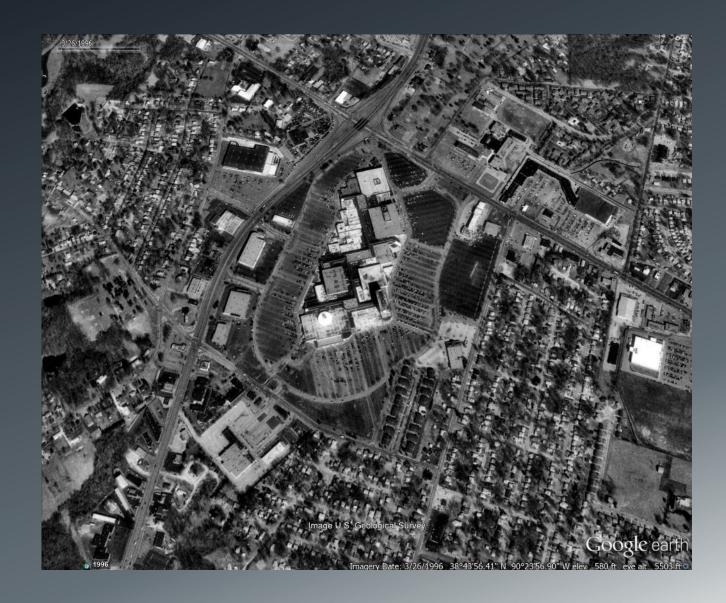

## Crestwood Mall – Site Summary

- Located in South St. Louis County, south of I-44
- Constructed, primarily as an outdoor shopping center in 1957
- Excellent surrounding demographics for retail
- Not located on an Interstate, but along Watson Road, a major corridor (part of Historic Route 66)
- Major topographic change on the site (50 feet)

#### Location in St. Louis Metro Area

# Watson Road Corridor - 1982

# Watson Road Corridor — 1981 - 1998

- Crestwood Plaza was redeveloped in 1983-85
- Watson Road Corridor was redeveloped
- Crestwood Plaza was <u>the</u> place to shop
- Westfield acquired the property in 1998 for \$118 Million

## Decline of the Mall

- Lack of investment in buildings
- Several redevelopment proposals that did not start
- It was sold again in 2007 for \$18 Million to a partnership of Centrum Partners and Angelo Gordon and renamed Crestwood Court
- After a long but ultimately unsuccessful redevelopment process, it was sold at auction for \$2.5 Million to UrbanStreet
- \$750,000 worth of asbestos removal required