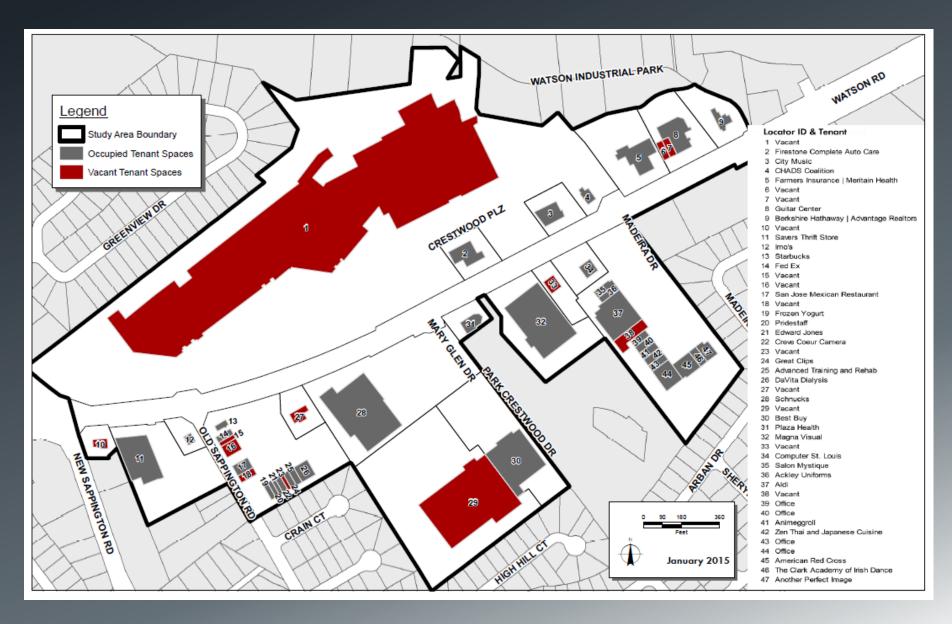

feet)

#### Location in St. Louis Metro Area



# Watson Road Corridor - 1982



# Watson Road Corridor — 1981 - 1998

- Crestwood Plaza was redeveloped in 1983-85
- Watson Road Corridor was redeveloped
- Crestwood Plaza was <u>the</u> place to shop
- Westfield acquired the property in 1998 for \$118 Million



## Trade Area



## Decline of the Mall

- Lack of investment in buildings
- Several redevelopment proposals that did not start
- It was sold again in 2007 for \$18 Million to a partnership of Centrum Partners and Angelo Gordon and renamed Crestwood Court
- After a long but ultimately unsuccessful redevelopment process, it was sold at auction for \$2.5 Million to UrbanStreet
- \$750,000 worth of asbestos removal required



# Crestwood Plaza Today



## 75% Corridor Vacancy (2015)





# Crestwood Plaza Today











## Summary of Redevelopment Tools Used

- Tax Increment Financing (TIF)
- Community Improvement District (CID
- Transportation Development District (TDD)
- State and Federal Brownfield Tax Credits
- Chapter 353 Tax Property Tax Abatement and Sales Tax Rebate (as a back-up)



## Proposed Crestwood Plaza



## Proposed Crestwood Plaza



#### Northwest Plaza

- Located in North St. Louis County, near the airport
- Constructed, primarily as an outdoor shopping center in the mid-1960s
- Excellent surrounding demographics for retail in a growing suburban location.
- Located at intersection of two major state highways.
- Grew from 1.3M to more than 1.5M square feet in its lifetime.



## Location in St. Louis Metro Area



# NW Plaza – Mid-90s



## NW Pla