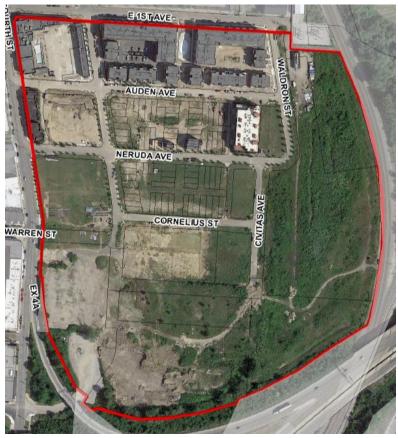

# Kalispell Core Area and Glacier Rail Park Roadmap to Redevelopment

#### Recommendations

Part I: Financing Glacier Rail Park and Relocation of Businesses

These recommendations focus specifically on relocating the CHS businesses and establishing the new rail park.

 Secure Redevelopment Agreements or Letters of Intent from all parties involved in relocating to the new Glacier Rail Park.

The property owners, along with the railroad, have a significant stake and influence over the future of the Core Area and the success of the new Glacier Rail Park. Although many positive conversations have evolved over the years about the redevelopment opportunity, the City or Flathead County Economic Development Authority should have binding agreements in place with the participating property owners. The agreements will not only ensure that all parties understand precisely the terms of the relocation, but should also expedite the process of relocation once the City and FCEDA are ready to move forward.

ii. Continue supporting the Tax Increment Financing (TIF) District

In light of recent changes to the property tax assessments in Montana, the City's TIE District is now \$1.5 million below the base value of the TIE District. The City should continue to collect revenue from the TIE District until the balance is paid and revenues can once again be banked to use for District improvements, or pay toward the pledged TIGER grant match. Additionally, TIF districts often authorize use of development tools including development incentives and land assembly that may benefit the Glacier Rail Project. These TIF rights should be explored.

Despite substantial reductions in assessed property values as a result of state legislative changes, the City should not terminate the existing TIF District or take other actions that would put the TIF District's access to entitlement revenues at risk. The existing TIF District produces almost \$250,000 per year in incremental revenue, in addition to existing collected revenues. There is tremendous value in retaining this stable revenue source and retaining a mechanism to capture the value of future development. The TIF District should be allowed to continue operating as intended.