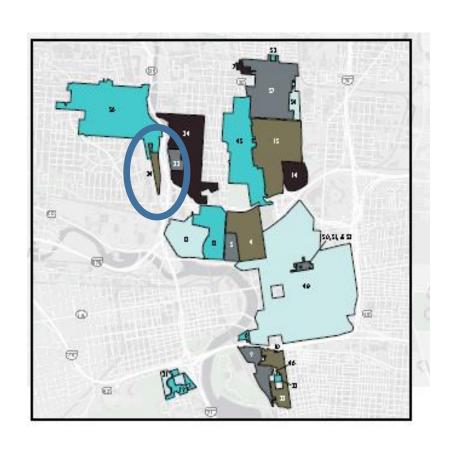

#### Northwest Plaza

- Located in North St. Louis County, near the airport
- Constructed, primarily as an outdoor shopping center in the mid-1960s
- Excellent surrounding demographics for retail in a growing suburban location.
- Located at intersection of two major state highways.
- Grew from 1.3M to more than 1.5M square feet in its lifetime.

## Location in St. Louis Metro Area