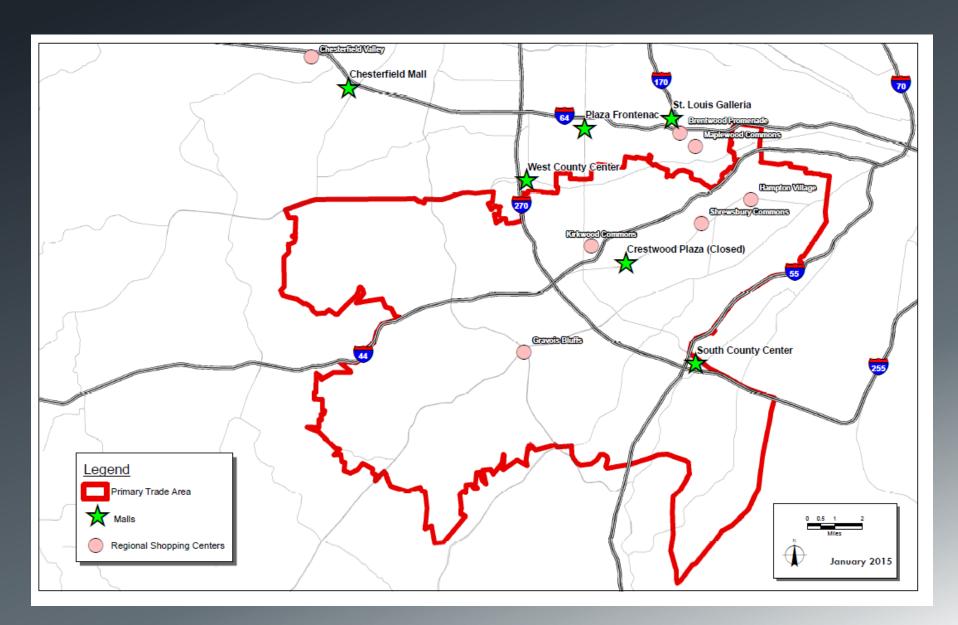

er of financial mechanism "stacking"
- Tax Credits Impact on "but for" test
  - Timing
  - Requested amount
- Phasing of projects



## Crestwood Mall – Site Summary

- Located in South St. Louis County, south of I-44
- Constructed, primarily as an outdoor shopping center in 1957
- Excellent surrounding demographics for retail
- Not located on an Interstate, but along Watson Road, a major corridor (part of Historic Route 66)
- Major topographic change on the site (50 feet)

#### Location in St. Louis Metro Area



# Watson Road Corridor - 1982



# Watson Road Corridor — 1981 - 1998

- Crestwood Plaza was redeveloped in 1983-85
- Watson Road Corridor was redeveloped
- Crestwood Plaza was <u>the</u> place to shop
- Westfield acquired the property in 1998 for \$118 Million



## Trade Area



## Decline of the Mall

- Lack of investment in buildings
- Several redevelopment proposals that did not start
- It was sold again in 2007 for \$18 Million to a partnership of Centrum Partners and Angelo Gordon and renamed Crestwood Court
- After a long but ultimately unsuccessful redevelopment process, it was sold at auction for \$2.5 Million to UrbanStreet
- \$750,000 worth of asbestos removal required



# Crestwood Plaza Today



## 75% Corridor Vacancy (2015)





# Crestwood Plaza Today











## Summary of Redevelopment Tools Used

- Tax Increment Financing (TIF)
- Community Improvement District (CID
- Transportation Development District (TDD)
- State and Federal Brownfield Tax Credits
- Chapter 353 Tax Property Tax Abatement and Sales Tax Rebate (as a back-up)



## Proposed