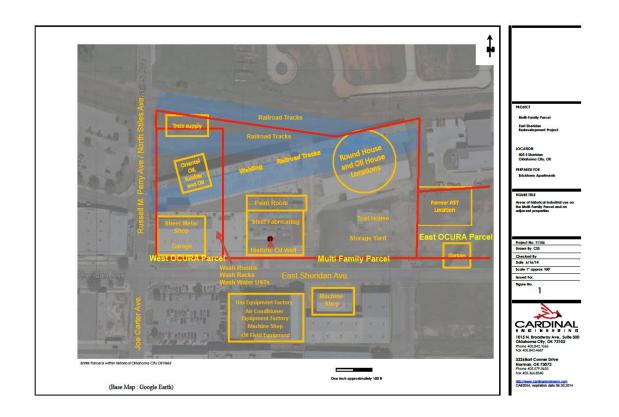

ate placements

### Flow of Funds for NCA Bonds





### Jeffrey Park Development Progress







squirepattonboggs.com 52

### Jeffrey Park Development Progress











squirepattonboggs.com 53

# **Emily Pomeroy**

**Attorney** 

Center for Economic Development Law

### CDFA Webinar

### September 1, 2016

# Strategic TIF Structuring for Brownfields Redevelopment

Emily K. Pomeroy Center for Economic Development Law Oklahoma City, Oklahoma

- Undeveloped site in Bricktown, east of downtown Oklahoma City
- Significant environmental contamination
  - 10,000 cubic yards of dirt removed
  - Multi-phase extraction
  - Brownfields Certificate of No Further Action Necessary issued
- 250 residential units
- 17,500 square feet mixed use
- 2 hotels AC (135 rooms) and Hyatt Place (125 rooms)





#### Financing:

- \$1,000,000 loan from City's Brownfields revolving loan fund program
- \$350,000 from DEQ for cleanup
- \$90,000 from OCC to cap well
- \$4,000,000 in assistance from existing Increment District No. 2
  - TIF geographic area: Central Business District + other outer lying areas
  - TIF created in 2000 with a budget of \$121,000,000
  - As of 2015, \$89,000,000 increment generated (with a portion distributed to affected taxing jurisdictions)





### Dell Customer Service Center

- One of initial developments along the now very active riverfront of the Oklahoma River
- Significant environmental contamination
  - 66-acre former landfill site of 20 years
  - Dynamic soil compaction
  - 16 ton weights burying 8 feet with each drop
- 2,500 new jobs
- \$720,000,000 in salary