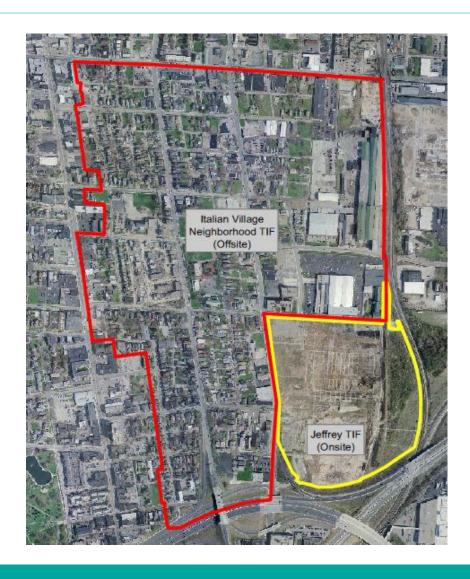

ii. Continue supporting the Tax Increment Financing (TIF) District

In light of recent changes to the property tax assessments in Montana, the City's TIE District is now \$1.5 million below the base value of the TIE District. The City should continue to collect revenue from the TIE District until the balance is paid and revenues can once again be banked to use for District improvements, or pay toward the pledged TIGER grant match. Additionally, TIF districts often authorize use of development tools including development incentives and land assembly that may benefit the Glacier Rail Project. These TIF rights should be explored.

Despite substantial reductions in assessed property values as a result of state legislative changes, the City should not terminate the existing TIF District or take other actions that would put the TIF District's access to entitlement revenues at risk. The existing TIF District produces almost \$250,000 per year in incremental revenue, in addition to existing collected revenues. There is tremendous value in retaining this stable revenue source and retaining a mechanism to capture the value of future development. The TIF District should be allowed to continue operating as intended.