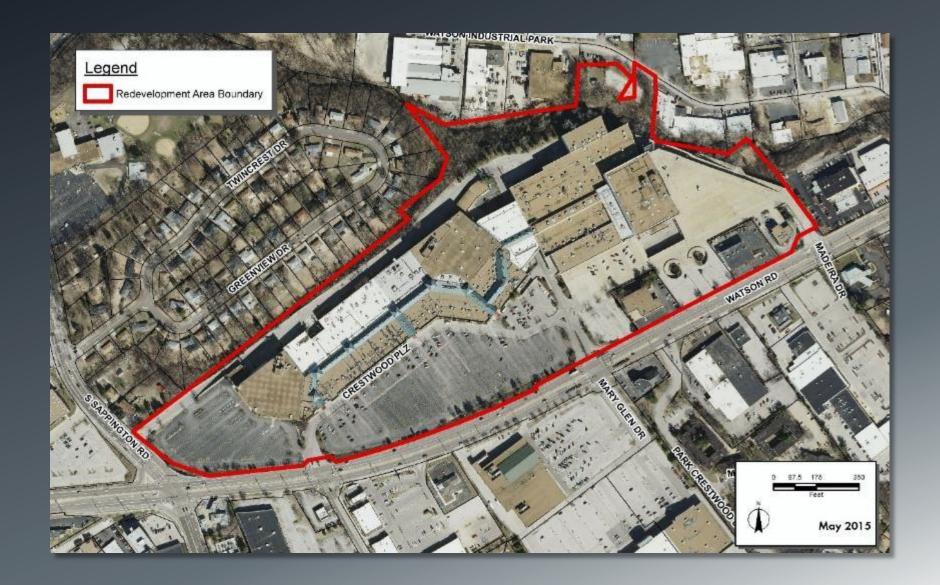

opographic change on the site (50 feet)

#### Location in St. Louis Metro Area



# Watson Road Corridor - 1982



# Watson Road Corridor — 1981 - 1998

- Crestwood Plaza was redeveloped in 1983-85
- Watson Road Corridor was redeveloped
- Crestwood Plaza was <u>the</u> place to shop
- Westfield acquired the property in 1998 for \$118 Million



## Trade Area



## Decline of the Mall

- Lack of investment in buildings
- Several redevelopment proposals that did not start
- It was sold again in 2007 for \$18 Million to a partnership of Centrum Partners and Angelo Gordon and renamed Crestwood Court
- After a long but ultimately unsuccessful redevelopment process, it was sold at auction for \$2.5 Million to UrbanStreet
- \$750,000 worth of asbestos removal required



# Crestwood Plaza Today



## 75% Corridor Vacancy (2015)





# Crestwood Plaza Today











## Summary of Redevelopment Tools Used

- Tax Increment Financing (TIF)
- Community Improvement District (CID
- Transportation Development District (TDD)
- State and Federal Brownfield Tax Credits
- Chapter 353 Tax Property Tax Abatement and Sales Tax Rebate (as a back-up)



## Proposed Crestwood Plaza



## Proposed Crestwood Plaza



#### Northwest Plaza

- Located in North St. Louis County, near the airport
- Constructed, primarily as an outdoor shopping center in the mid-1960s
- Excellent surrounding demographics for retail in a growing suburban location.
- Located at intersection of two major state highways.
- Grew from 1.3M to more than 1.5M square feet in its lifetime.



## Location in St. Louis Metro Area