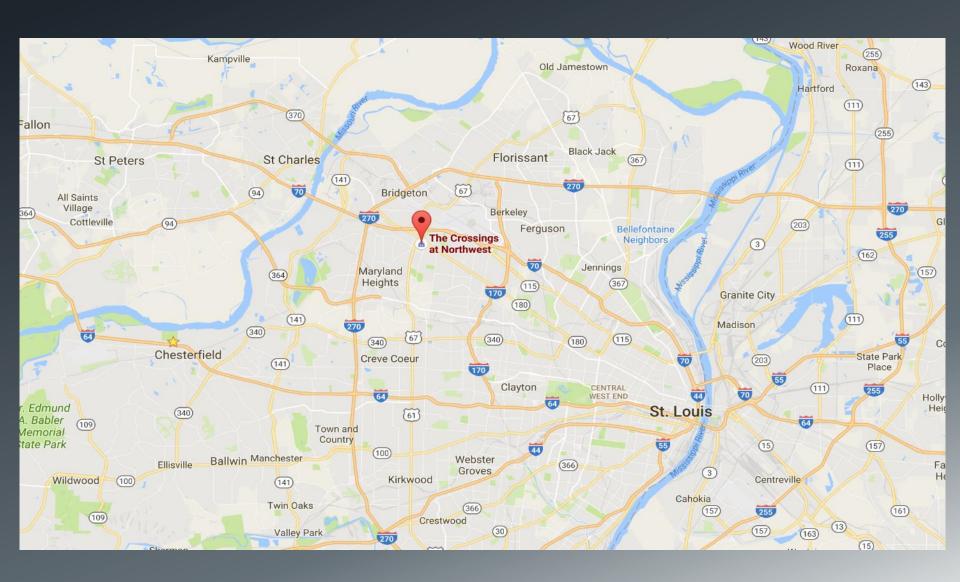

## 75% Corridor Vacancy (2015)





# Crestwood Plaza Today











## Summary of Redevelopment Tools Used

- Tax Increment Financing (TIF)
- Community Improvement District (CID
- Transportation Development District (TDD)
- State and Federal Brownfield Tax Credits
- Chapter 353 Tax Property Tax Abatement and Sales Tax Rebate (as a back-up)



## Proposed Crestwood Plaza



## Proposed Crestwood Plaza



#### Northwest Plaza

- Located in North St. Louis County, near the airport
- Constructed, primarily as an outdoor shopping center in the mid-1960s
- Excellent surrounding demographics for retail in a growing suburban location.
- Located at intersection of two major state highways.
- Grew from 1.3M to more than 1.5M square feet in its lifetime.



## Location in St. Louis Metro Area



# NW Plaza – Mid-90s



## NW Plaza – Late 80s

- Mall enclosed, adding 200,000 leasable space.
- Total GLA exceeds 1.7M square feet.
- Mall doing very well, until early 2000s; began slow decline; creeping vacancy
- Several redevelopment efforts, but nothing caught on.
- Current ownership bought the property in 2012 for \$5 million.



## Summary of Redevelopment Financing

- Total Project Cost: \$106.2M
- Tax Increment Financing (TIF): \$33.3M
- Community Improvement District (CID) Additional 1% Sales Tax: \$5.6M
- State and Federal Brownfield Tax Credits: \$6.3M
  - \$8.3M in environmental remediation costs, related to asbestos-containing materials used in insulation, floor tiles and ceiling tiles.
  - 800,000 square feet of flooring materials contained asbestos
- NMTC: \$3M
- Financin