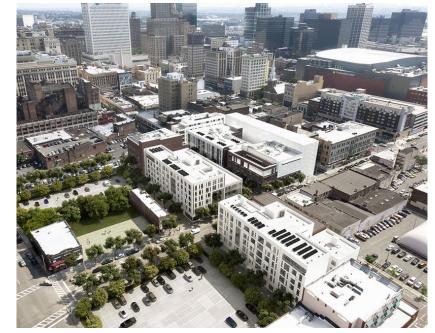

# 15 Washington

# 15 Washington

- 350 beds
- Chancellor's residence above
- Lecture and meeting space
- Total Project Cost -\$94.8m
- NJEDA ERG Award -\$23m