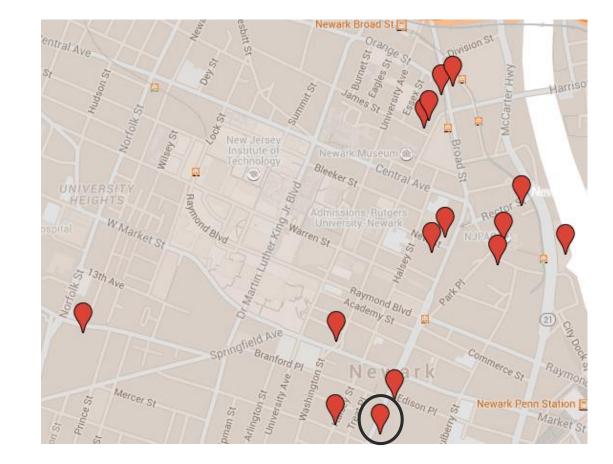

# Newark Development Landscape

Newark Community Economic Development Corporation

11.13.15

CITY OF

There is development all over Newark

# 15 Washington

# 15 Washington

- 350 beds
- Chancellor's residence above
- Lecture and meeting space
- Total Project Cost -\$94.8m
- NJEDA ERG Award -\$23m