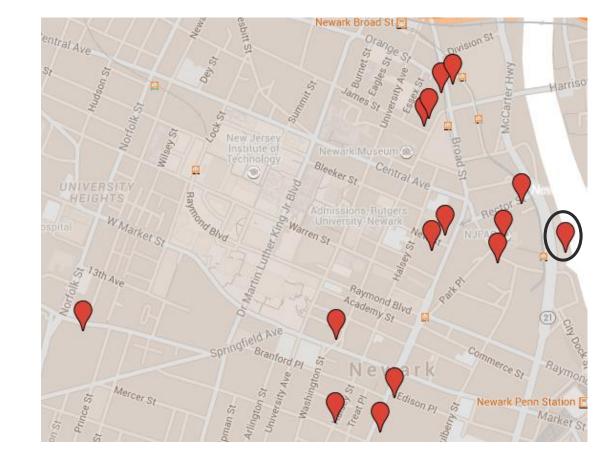

## Cablevision

# Cablevision

- 73,000 SF
- 500 existing jobs
- 200 additional jobs
- Total Project Cost -\$50.4m
- NJEDA HUB Award -\$37.4m