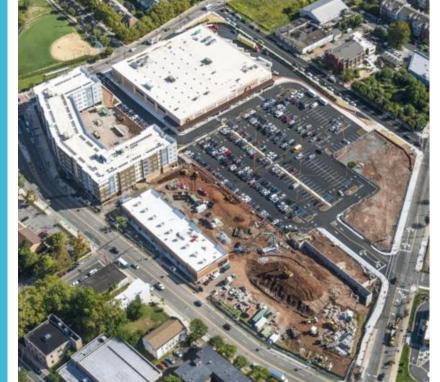

# Springfield Marketplace

# Springfield Marketplace

- New Shop Rite
  - 71,000 SF
- 24 Jones
  - 152 Units
  - Studios at \$1490
  - 1BR at \$1860
  - 2BR at \$2350
- Nearly 200,000 SF of other retail
- Total Project Cost \$92m
- NJEDA ERG Award -\$8.4m
- NJEDA HUB Award -\$24m