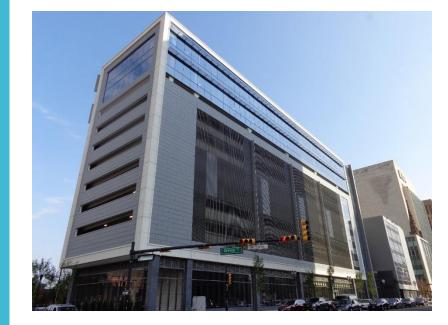

## Prudential Tower

## Prudential Tower

- 650,000 SF
- Nearby historic renovation
- Total Project Cost \$444m
- NJEDA HUB Award \$210m