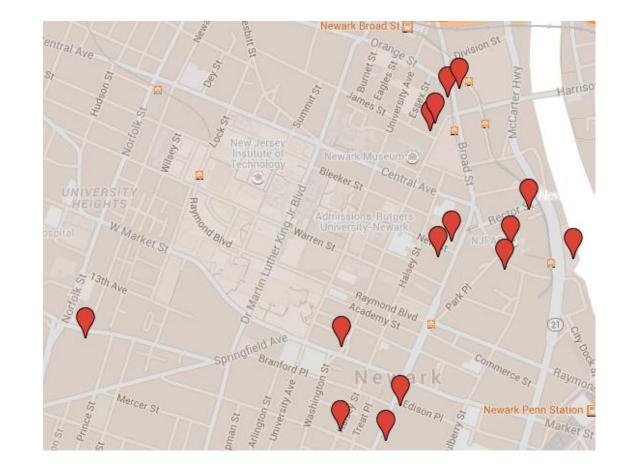

guides. Members save 15% on every purchase.

Order today at www.cdfa.net.

### CDFA // BNY MELLON DEVELOPMENT FINANCE WEBCAST SERIES



WWW.CDFA.NET // WWW.BNYMELLON.COM

### Exploring the Newark Development Renaissance







### Carmelo Garcia

Executive Vice President & Chief Real Estate Officer Newark Community Economic Development Corporation

### **Jorge Santos** Vice President of Economic Development Newark Community Economic Development Corporation

### **Mat Abraham** Program Manager

New Jersey Economic Development Authority

### CDFA // BNY MELLON DEVELOPMENT FINANCE WEBCAST SERIES



WWW.CDFA.NET // WWW.BNYMELLON.COM

# Newark Development Landscape

Newark Community Economic Development Corporation

11.13.15







CITY OF

There is development all over Newark



## Downtown



# Springfield Marketplace



# Springfield Marketplace



- New Shop Rite
  - 71,000 SF
- 24 Jones
  - 152 Units
  - Studios at \$1490
  - 1BR at \$1860
  - 2BR at \$2350
- Nearly 200,000 SF of other retail
- Total Project Cost \$92m
- NJEDA ERG Award -\$8.4m
- NJEDA HUB Award -\$24m

# Teachers Village



# Teachers Village



- 65,000 SF Retail
- 105,000 SF Schools
- 214 Residential Units
- 7 different buildings
- Total Project Cost -\$157m
- NJEDA ERG Award -\$17.3m
- NJEDA HUB Award -\$39.4m

## Courtyard by Marriott



# Courtyard by Marriott



- 150 Rooms
- 14000 SF Retail
- Total Project
   Cost \$35m
- NJEDA ERG Award - \$6.5m

# Hotel Indigo



# Hotel Indigo



- 106 Rooms
- 7,000 SF retail
- Rooftop bar
- Total Project Cost \$27.4m
- NJEDA ERG Award \$4.7m

## Prudential Towe