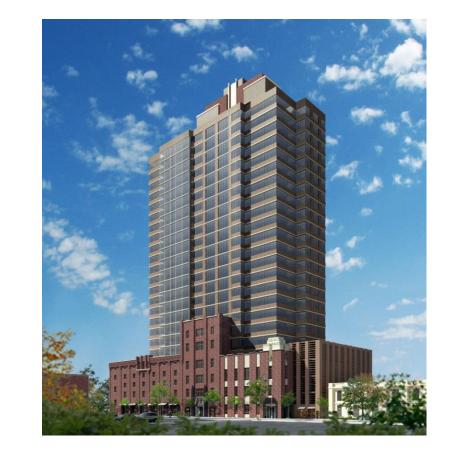

## Prudential Tower

## Prudential Tower

- 650,000 SF
- Nearby historic renovation
- Total Project Cost \$444m
- NJEDA HUB Award \$210m