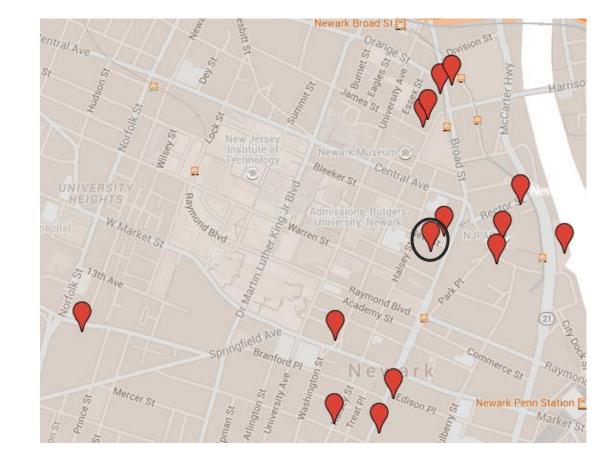

# Newark Development Landscape

Newark Community Economic Development Corporation

11.13.15

CITY OF

There is development all over Newark

## Downtown