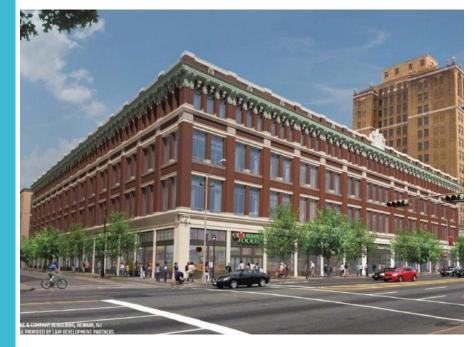

# Hahne's & Company

# Hahne's & Company

- 160 units
- 84,000 SF retail
- Whole Foods
- Total Project Cost -\$170m
- NJEDA ERG Award -\$40m