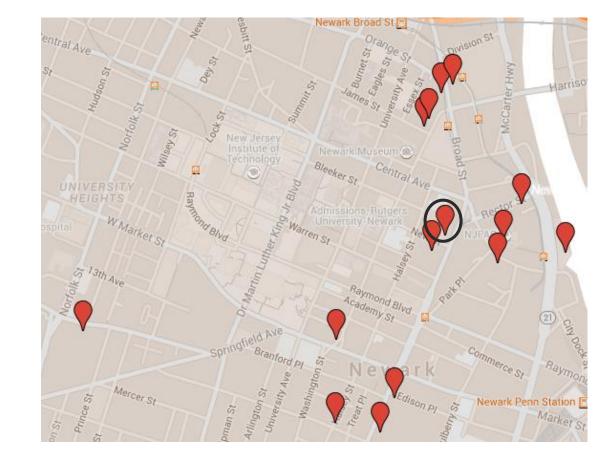

# Newark Development Landscape

Newark Community Economic Development Corporation

11.13.15

CITY OF

There is development all over Newark

## Downtown