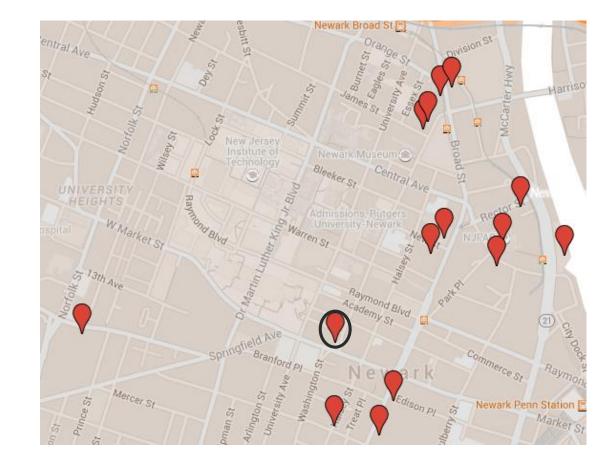

# 15 Washington

# 15 Washington

- 350 beds
- Chancellor's residence above
- Lecture and meeting space
- Total Project Cost -\$94.8m
- NJEDA ERG Award -\$23m