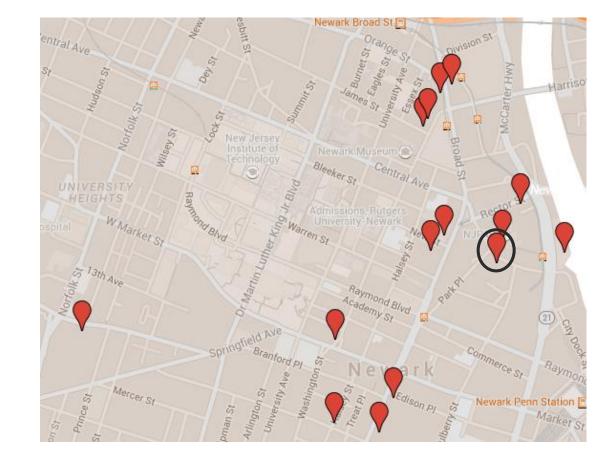

# Newark Development Landscape

Newark Community Economic Development Corporation

11.13.15

CITY OF

There is development all over Newark

## Downtown