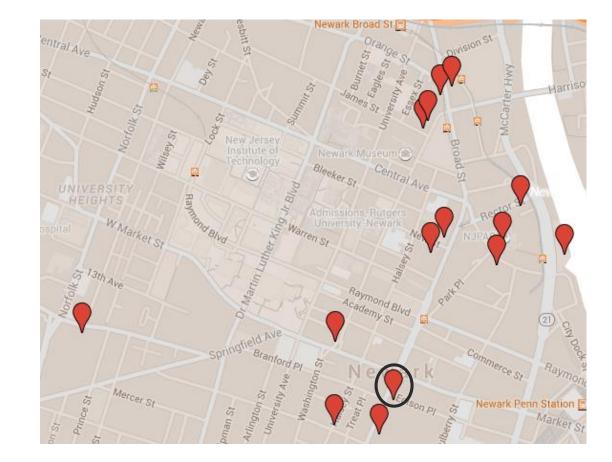

# Newark Development Landscape

Newark Community Economic Development Corporation

11.13.15

CITY OF

There is development all over Newark

# 15 Washington

# 15 Washington

- 350 beds
- Chancellor's residence above
- Lecture and meeting space
- Total Project Cost -\$94.8m
- NJEDA ERG Award -\$23m