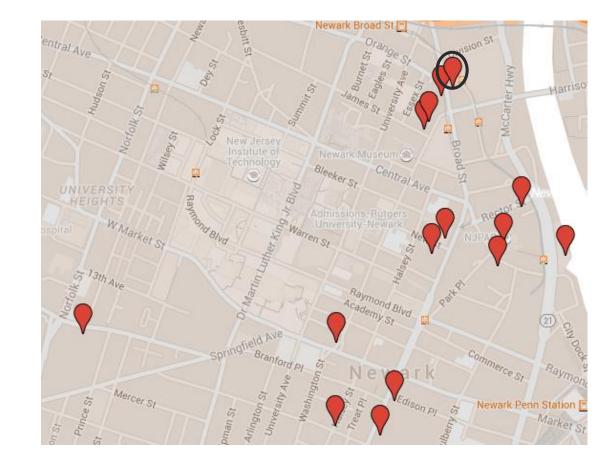

# Newark Development Landscape

Newark Community Economic Development Corporation

11.13.15

CITY OF

There is development all over Newark

## Downtown