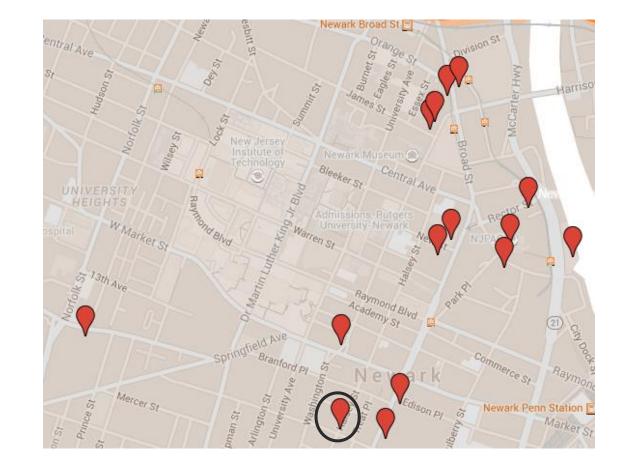

# Newark Development Landscape

Newark Community Economic Development Corporation

11.13.15

CITY OF

There is development all over Newark

# 15 Washington

# 15 Washington

- 350 beds
- Chancellor's residence above
- Lecture and meeting space
- Total Project Cost -\$94.8m
- NJEDA ERG Award -\$23m