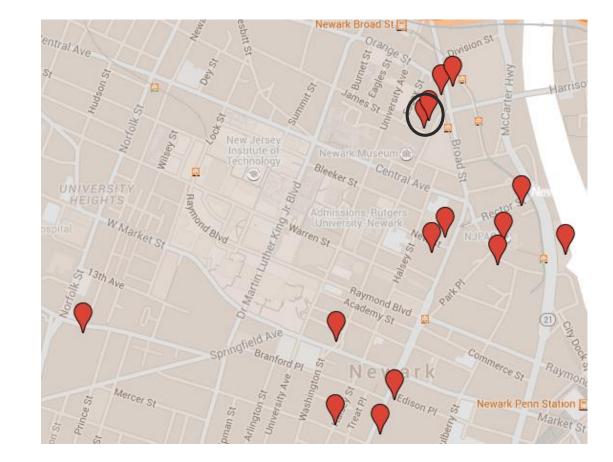

# Newark Development Landscape

Newark Community Economic Development Corporation

11.13.15

CITY OF

There is development all over Newark

## Downtown