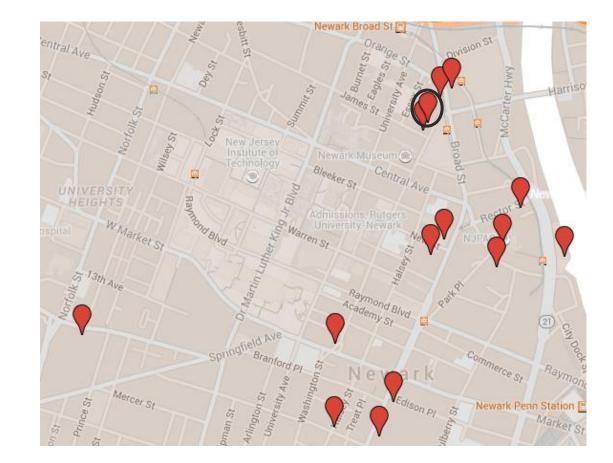

# Newark Development Landscape

Newark Community Economic Development Corporation

11.13.15

CITY OF

There is development all over Newark

## Downtown